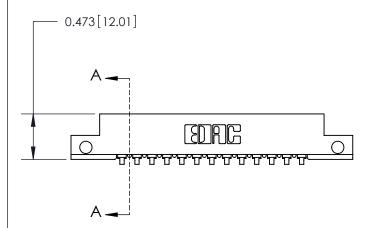

**Mounting Option** 

.128 (3.25) Dia. Side Mounting Holes

## **Contact Detail**

90 Degree Bend (Code 541 Contacts)

.156 [3.96] Contact Spacing x .200 [5.08] Row Spacing





.175 [4.45] Point of Contact (Measured from bottom of Card Slot)



**See Accompanying Page for:** 

**Contact Bend Details** 

807/857 Series High Temp Card Edge Connector Part Number: 807-013-457-112

YOUR CONNECTION TO QUALITY & SERVICE

| ACAD REFERENCE NO. 807 ENG MASTER |                  |
|-----------------------------------|------------------|
| DRAWN: J.LEE                      | DATE: AUG. 11/09 |
| CHECKED:                          | DATE:            |
| SCALE: NTS                        | SHEET 1 OF 2     |
| DRAWING NUMBER                    | ISSUE            |

807 Assembly

**SECTION A-A**