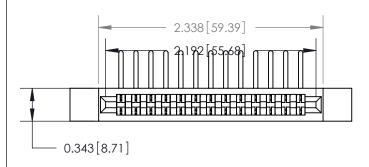

## **Contact Detail**

90 Degree Bend (Code 541 Contacts)

.156 [3.96] Contact Spacing x .200 [5.08] Row Spacing

.175 [4.45] Point of Contact (Measured from bottom of Card Slot)

**See Accompanying Page for:** 