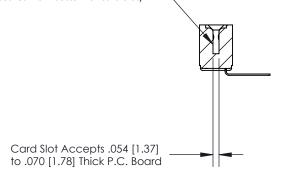

## **Contact Detail**

90 Degree Bend (Code 541 Contacts)

.156 [3.96] Contact Spacing x .200 [5.08] Row Spacing

.175 [4.45] Point of Contact (Measured from bottom of Card Slot)

**See Accompanying Page for:** 