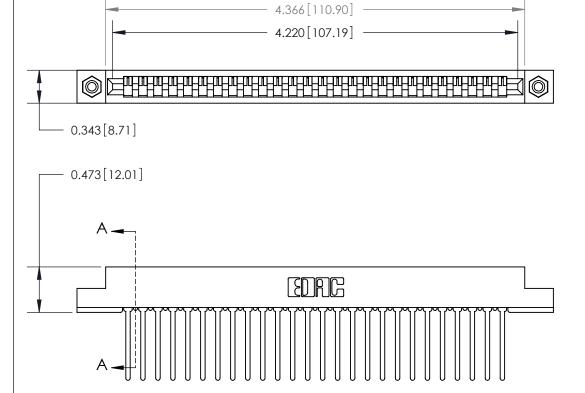

**Mounting Option** 

#4-40 Unified Threaded Inserts

## **Contact Detail**

Wire Wrap .046x.013(1.17x0.33) - Tail LG=.708(17.98)

.156 [3.96] Contact Spacing x .200 [5.08] Row Spacing

**SECTION A-A** 

.095 [2.41] Point of Contact (Measured from bottom of Card Slot)

> Card Slot Accepts .054 [1.37] to .070 [1.78] Thick P.C. Board

**See Accompanying Page for:** 

**Contact Bend Details** 

807/857 Series High Temp Card Edge Connector Part Number: 807-026-445-108

YOUR CONNECTION TO QUALITY & SERVICE