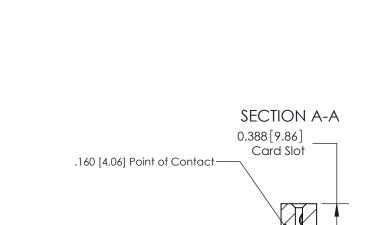

ORIGINAL (1)

ORIGINAL

| 833 Series High Temp Card Edge Connector<br>Contact Bend Detail |                                                                                                                                                                                                   | ACAD REFERENCE NO. | 833 ENG MASTER   |               |
|-----------------------------------------------------------------|---------------------------------------------------------------------------------------------------------------------------------------------------------------------------------------------------|--------------------|------------------|---------------|
|                                                                 |                                                                                                                                                                                                   | DRAWN: J.LEE       | DATE: OCT. 14/09 |               |
|                                                                 |                                                                                                                                                                                                   | CHECKED: DATE:     |                  |               |
| TORONTO, ONTARIO SH. CANADA OR MA                               | THESE DRAWINGS AND SPECIFICATIONS ARE THE PROPERTY OF EDAC INC., AND SHALL NOT BE REPRODUCED, OR COPIED OR USED AS THE BASIS FOR THE MANUFACTURE OR SALE OF APPARATUS WITHOUT WRITTEN PERMISSION. | SCALE: NTS         | SHEET 2          | 2 <b>OF</b> 3 |
|                                                                 |                                                                                                                                                                                                   | DRAWING NUMBER     |                  | ISSUE         |
|                                                                 |                                                                                                                                                                                                   | 833 Assembly       |                  | 1             |