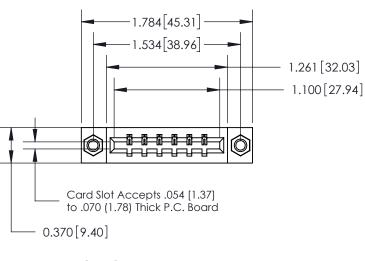

## **See Accompanying Page for:**

- **Bend Detail**
- **Mounting Options**

THIS IS A C.A.D. GENERATED DRAWING DO NOT MAKE MANUAL REVISIONS TO MASTER.

ISSUE NUMBER ORIGINAL

833 Series High Temp Card Edge Connector Part Number: 833-006-542-607