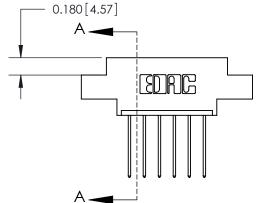

ORIGINAL (1)

ORIGINAL

| 833 Series High Temp Card Edge Connector<br>Contact Bend Detail |                                                                                                                                                                                                   | ACAD REFERENCE NO. | 833 ENG MASTER   |               |
|-----------------------------------------------------------------|---------------------------------------------------------------------------------------------------------------------------------------------------------------------------------------------------|--------------------|------------------|---------------|
|                                                                 |                                                                                                                                                                                                   | DRAWN: J.LEE       | DATE: OCT. 14/09 |               |
|                                                                 |                                                                                                                                                                                                   | CHECKED: DATE:     |                  |               |
| TORONTO, ONTARIO SH. CANADA OR MA                               | THESE DRAWINGS AND SPECIFICATIONS ARE THE PROPERTY OF EDAC INC., AND SHALL NOT BE REPRODUCED, OR COPIED OR USED AS THE BASIS FOR THE MANUFACTURE OR SALE OF APPARATUS WITHOUT WRITTEN PERMISSION. | SCALE: NTS         | SHEET 2          | 2 <b>OF</b> 3 |
|                                                                 |                                                                                                                                                                                                   | DRAWING NUMBER     |                  | ISSUE         |
|                                                                 |                                                                                                                                                                                                   | 833 Assembly       |                  | 1             |