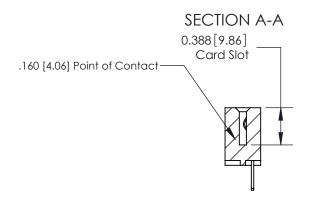

## **See Accompanying Page for:**

- **Bend Detail**
- **Mounting Options**

THIS IS A C.A.D. GENERATED DRAWING DO NOT MAKE MANUAL REVISIONS TO MASTER.

ISSUE NUMBER ORIGINAL

833 Series High Temp Card Edge Connector Part Number: 833-013-500-603