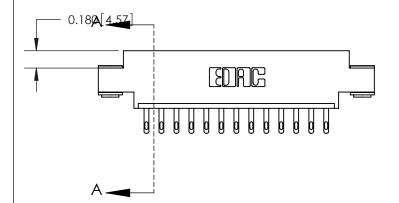

## **See Accompanying Page for:**

- **Bend Detail**
- **Mounting Options**

THIS IS A C.A.D. GENERATED DRAWING DO NOT MAKE MANUAL REVISIONS TO MASTER.

ISSUE NUMBER ORIGINAL

833 Series High Temp Card Edge Connector Part Number: 833-013-500-603