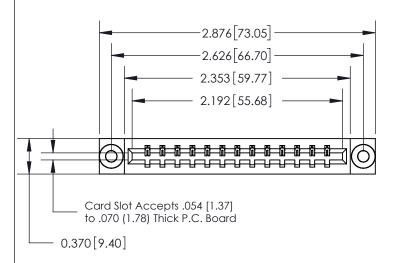

## **See Accompanying Page for:**

- **Bend Detail**
- **Mounting Options**

THIS IS A C.A.D. GENERATED DRAWING DO NOT MAKE MANUAL REVISIONS TO MASTER.

ISSUE NUMBER ORIGINAL

833 Series High Temp Card Edge Connector Part Number: 833-013-500-603