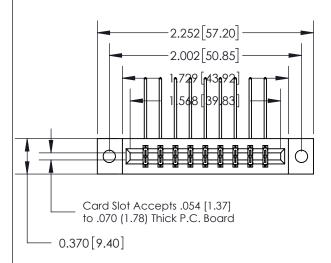

## **See Accompanying Page for:**

- **Bend Detail**
- **Mounting Options**

THIS IS A C.A.D. GENERATED DRAWING DO NOT MAKE MANUAL REVISIONS TO MASTER.

ISSUE NUMBER ORIGINAL

SECTION A-A 0.388 [9.86] Card Slot .160 [4.06] Point of Contact-

833 Series High Temp Card Edge Connector Part Number: 833-018-558-802

**EDAC INC** TORONTO, ONTARIO CANADA

THESE DRAWINGS AND SPECIFICATIONS ARE THE PROPERTY OF EDAC INC.,AND SHALL NOT BE REPRODUCED, OR COPIED OR USED AS THE BASIS FOR THE MANUFACTURE OR SALE OF APPARATUS WITHOUT WRITTEN PERMISSION.