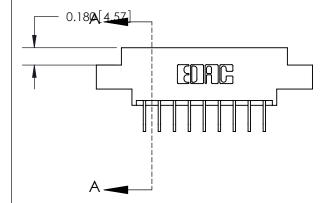

## **Contact Detail**

558-90 Degree Bend (Code 541 Contacts)

.156 [3.96] Contact Spacing x .200 [5.08] Row Spacing