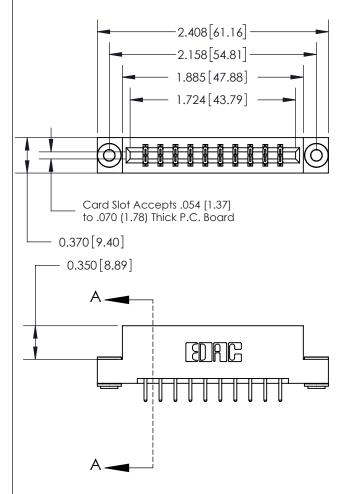

THIS IS A C.A.D. GENERATED DRAWING DO NOT MAKE MANUAL REVISIONS TO MASTER.

ORIGINAL

| .160 [4.06] Point of Contact— | SECTION A-A<br>0.388 [9.86]<br>Card Slot |
|-------------------------------|------------------------------------------|
|                               |                                          |

833 Series High Temp Card Edge Connector Part Number: 833-020-520-203

**EDAC INC** TORONTO, ONTARIO CANADA

THESE DRAWINGS AND SPECIFICATIONS ARE THE PROPERTY OF EDAC INC.,AND SHALL NOT BE REPRODUCED, OR COPIED OR USED AS THE BASIS FOR THE MANUFACTURE OR SALE OF APPARATUS WITHOUT WRITTEN PERMISSION.