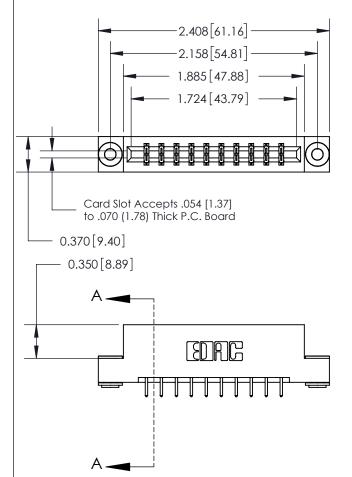

833 Series High Temp Card Edge Connector Part Number: 833-020-521-203

**EDAC INC** TORONTO, ONTARIO CANADA

THESE DRAWINGS AND SPECIFICATIONS ARE THE PROPERTY OF EDAC INC.,AND SHALL NOT BE REPRODUCED, OR COPIED OR USED AS THE BASIS FOR THE MANUFACTURE OR SALE OF APPARATUS WITHOUT WRITTEN PERMISSION.

| ACAD REFERENCE N | O. 833 ENG MASTER |
|------------------|-------------------|
| DRAWN: J.LEE     | DATE: OCT. 14/09  |
| CHECKED:         | DATE:             |
| SCALE: NTS       | SHEET 1 OF 3      |
| DRAWING NUMBER   | ISSUE             |
| 833 Assemb       | oly 1             |