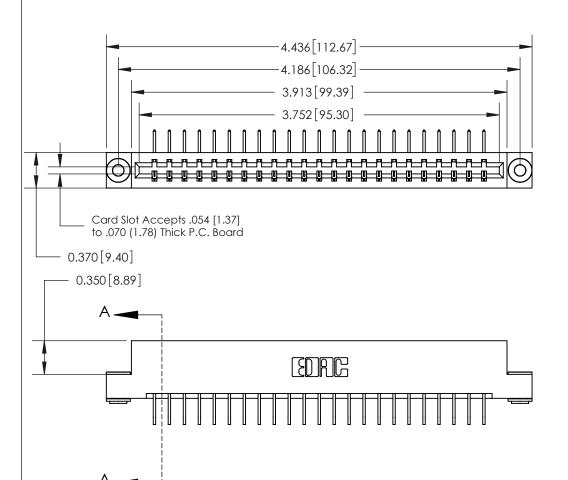

## **See Accompanying Page for:**

- **Bend Detail**
- **Mounting Options**

833 Series High Temp Card Edge Connector Part Number: 833-023-558-103

**EDAC INC** TORONTO, ONTARIO CANADA

THESE DRAWINGS AND SPECIFICATIONS ARE THE PROPERTY OF EDAC INC.,AND SHALL NOT BE REPRODUCED, OR COPIED OR USED AS THE BASIS FOR THE MANUFACTURE OR SALE OF APPARATUS WITHOUT WRITTEN PERMISSION.

| ACAD REFERENCE NO. | 833 ENG MASTER   |  |  |
|--------------------|------------------|--|--|
| DRAWN: J.LEE       | DATE: OCT. 14/09 |  |  |
| CHECKED:           | DATE:            |  |  |
| SCALE: NTS         | SHEET 1 OF 3     |  |  |
| DRAWING NUMBER     | ISSUE            |  |  |
| 833 Assembly       | 1                |  |  |