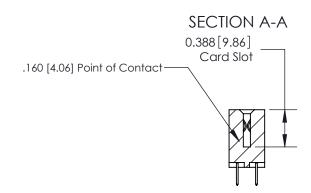

## 833 Series High Temp Card Edge Connector Part Number: 833-028-520-207

YOUR CONNECTION TO QUALITY & SERVICE

**EDAC INC** TORONTO, ONTARIO CANADA

THESE DRAWINGS AND SPECIFICATIONS ARE THE PROPERTY OF EDAC INC.,AND SHALL NOT BE REPRODUCED, OR COPIED OR USED AS THE BASIS FOR THE MANUFACTURE OR SALE OF APPARATUS WITHOUT WRITTEN PERMISSION.