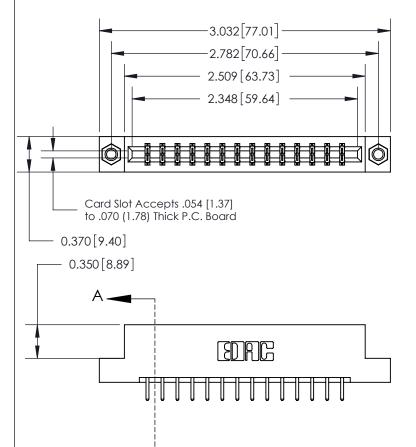

## 833 Series High Temp Card Edge Connector Part Number: 833-028-520-207

YOUR CONNECTION TO QUALITY & SERVICE

**EDAC INC** TORONTO, ONTARIO CANADA

THESE DRAWINGS AND SPECIFICATIONS ARE THE PROPERTY OF EDAC INC.,AND SHALL NOT BE REPRODUCED, OR COPIED OR USED AS THE BASIS FOR THE MANUFACTURE OR SALE OF APPARATUS WITHOUT WRITTEN PERMISSION.

## **Contact Detail**

520-P.C. Tail .030x.018(0.76x0.46) - Tail LG=.175(4.45)

.156 [3.96] Contact Spacing x .200 [5.08] Row Spacing

THIS IS A C.A.D. GENERATED DRAWING DO NOT MAKE MANUAL REVISIONS TO MASTER.