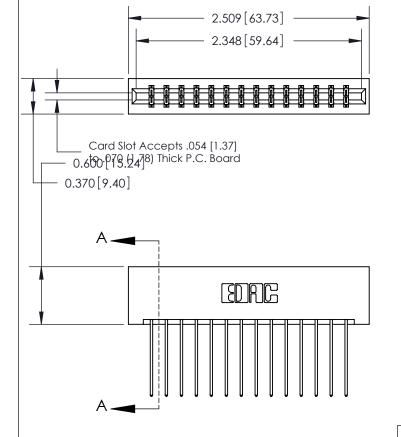

ISSUE NUMBER

ORIGINAL

833 Series High Temp Card Edge Connector Part Number: 833-028-541-201

YOUR CONNECTION TO QUALITY & SERVICE

**EDAC INC** TORONTO, ONTARIO CANADA

THESE DRAWINGS AND SPECIFICATIONS ARE THE PROPERTY OF EDAC INC.,AND SHALL NOT BE REPRODUCED, OR COPIED OR USED AS THE BASIS FOR THE MANUFACTURE OR SALE OF APPARATUS WITHOUT WRITTEN PERMISSION.

.160 [4.06] Point of Contact-

| ACAD REFERENCE NO. | 833 ENG MASTER   |  |  |
|--------------------|------------------|--|--|
| DRAWN: J.LEE       | DATE: OCT. 14/09 |  |  |
| CHECKED:           | DATE:            |  |  |
| SCALE: NTS         | SHEET 1 OF 3     |  |  |
| DRAWING NUMBER     | ISSUE            |  |  |
| 833 Assembly       | 1                |  |  |