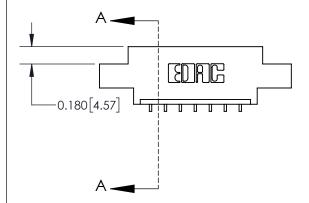

## **Mounting Option**

07-M3-0.5 Metric Threaded Inserts

ISSUE NUMBER

ORIGINAL

1

| 837/887 Series High Temp Card Edge Connector |
|----------------------------------------------|
| Part Number: 837-007-559-607                 |

YOUR CONNECTION TO QUALITY & SERVICE

**EDAC INC** TORONTO, ONTARIO CANADA

THESE DRAWINGS AND SPECIFICATIONS ARE THE PROPERTY OF EDAC INC., AND SHALL NOT BE REPRODUCED, OR COPIED OR USED AS THE BASIS FOR THE MANUFACTURE OR SALE OF APPARATUS WITHOUT WRITTEN PERMISSION.

| ACAD REFERENCE NO. | 837 ENG MASTER   |  |  |
|--------------------|------------------|--|--|
| DRAWN: J.LEE       | DATE: OCT. 06/09 |  |  |
| CHECKED:           | DATE:            |  |  |
| SCALE: NTS         | SHEET 1 OF 2     |  |  |
| DRAWING NUMBER     | ISSUE            |  |  |
| 837 Assembly       | 1                |  |  |