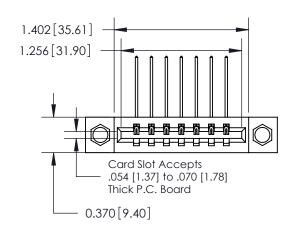

ISSUE NUMBER

ORIGINAL

1

| 837/887 Series High Temp Card Edge Connector |
|----------------------------------------------|
| Part Number: 837-007-559-607                 |

YOUR CONNECTION TO QUALITY & SERVICE

**EDAC INC** TORONTO, ONTARIO CANADA

THESE DRAWINGS AND SPECIFICATIONS ARE THE PROPERTY OF EDAC INC., AND SHALL NOT BE REPRODUCED, OR COPIED OR USED AS THE BASIS FOR THE MANUFACTURE OR SALE OF APPARATUS WITHOUT WRITTEN PERMISSION.

| ACAD REFERENCE NO. | 837 ENG MASTER   |  |  |
|--------------------|------------------|--|--|
| DRAWN: J.LEE       | DATE: OCT. 06/09 |  |  |
| CHECKED:           | DATE:            |  |  |
| SCALE: NTS         | SHEET 1 OF 2     |  |  |
| DRAWING NUMBER     | ISSUE            |  |  |
| 837 Assembly       | 1                |  |  |