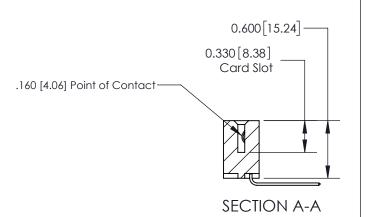

## **Contact Detail**

559-90 Degree Bend (Code 541 Contacts)

.156 [3.96] Contact Spacing x .200 [5.08] Row Spacing

**See Accompanying Page for:** 

**Contact Bend Details** 

THIS IS A C.A.D. GENERATED DRAWING DO NOT MAKE MANUAL REVISIONS TO MASTER.

ISSUE NUMBER

ORIGINAL

1

| 837/887 Series High Temp Card Edge Connector<br>Contact Bend Detail |                                                                                                                                    | ACAD REFERENCE NO. | 837 ENG MASTER   |               |
|---------------------------------------------------------------------|------------------------------------------------------------------------------------------------------------------------------------|--------------------|------------------|---------------|
|                                                                     |                                                                                                                                    | DRAWN: J.LEE       | DATE: OCT. 06/09 |               |
|                                                                     |                                                                                                                                    | CHECKED:           | DATE:            |               |
| EDAC INC                                                            | THESE DRAWINGS AND SPECIFICATIONS ARE THE PROPERTY OF EDAC INC.,AND SHALL NOT BE REPRODUCED,OR COPIED OR USED AS THE BASIS FOR THE | SCALE: NTS         | SHEET            | 2 <b>OF</b> 2 |
| TORONTO, ONTARIO CANADA                                             |                                                                                                                                    | DRAWING NUMBER     | •                | ISSUE         |
| YOUR CONNECTION TO QUALITY & SERVICE                                | MANUFACTURE OR SALE OF APPARATUS WITHOUT WRITTEN PERMISSION.                                                                       | 837 Assembly       |                  | 1             |