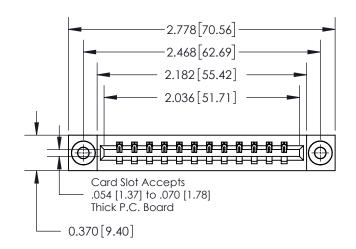

ISSUE NUMBER ORIGINAL

1

|                              | 0.600[15.24] —<br>0.330[8.38]<br>Card Slot |
|------------------------------|--------------------------------------------|
| .160 [4.06] Point of Contact |                                            |
|                              |                                            |
|                              | SECTION A-A                                |