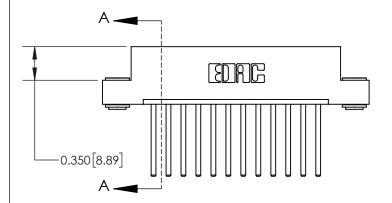

## **Contact Detail**

544-Wire Wrap .050x.025(1.27x0.64) - Tail LG=.750(19.05) .156 [3.96] Contact Spacing x .200 [5.08] Row Spacing

**See Accompanying Page for:** 

**Contact Bend Details** 

THIS IS A C.A.D. GENERATED DRAWING DO NOT MAKE MANUAL REVISIONS TO MASTER.