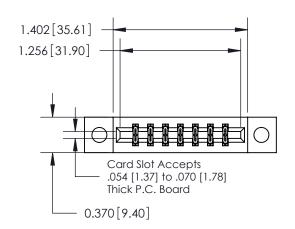

## **Contact Detail**

542-Wire Wrap .025 Sq.(0.64 Sq.) - Tail LG=.645(16.38) .156 [3.96] Contact Spacing x .200 [5.08] Row Spacing

**See Accompanying Page for:** 

**Contact Bend Details** 

THIS IS A C.A.D. GENERATED DRAWING DO NOT MAKE MANUAL REVISIONS TO MASTER.

ISSUE NUMBER ORIGINAL

1

|                              | 0.600[15.24]——            |  |
|------------------------------|---------------------------|--|
|                              | 0.330 [8.38]<br>Card Slot |  |
| .160 [4.06] Point of Contact |                           |  |
|                              |                           |  |
| S                            | ECTION A-A                |  |