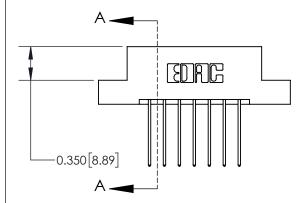

## **Mounting Option**

04-.156 (3.96) Dia. Mounting Holes

## **Contact Detail**

542-Wire Wrap .025 Sq.(0.64 Sq.) - Tail LG=.645(16.38) .156 [3.96] Contact Spacing x .200 [5.08] Row Spacing





**See Accompanying Page for:** 

**Contact Bend Details** 

THIS IS A C.A.D. GENERATED DRAWING DO NOT MAKE MANUAL REVISIONS TO MASTER.



ISSUE NUMBER ORIGINAL

1

|                              | 0.600[15.24]——            |  |
|------------------------------|---------------------------|--|
|                              | 0.330 [8.38]<br>Card Slot |  |
| .160 [4.06] Point of Contact |                           |  |
|                              |                           |  |
| S                            | ECTION A-A                |  |

| 837/887 Series High Temp Card Edge Connector |
|----------------------------------------------|
| Part Number: 837-014-542-204                 |



**EDAC INC** TORONTO, ONTARIO CANADA

THESE DRAWINGS AND SPECIFICATIONS ARE THE PROPERTY OF EDAC IN