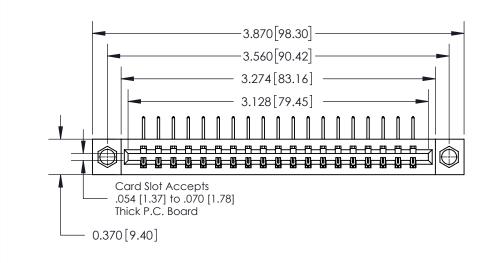

**Mounting Option** 

08-#4-40 Unified Threaded Inserts

|                              | 0.600[15.24]<br>0.330[8.38]<br>Card Slot |
|------------------------------|------------------------------------------|
| .160 [4.06] Point of Contact |                                          |
|                              |                                          |

**See Accompanying Page for:** 

**Contact Bend Details** 

837/887 Series High Temp Card Edge Connector Part Number: 837-019-558-608

YOUR CONNECTION TO QUALITY & SERVICE

**EDAC INC** TORONTO, ONTARIO CANADA