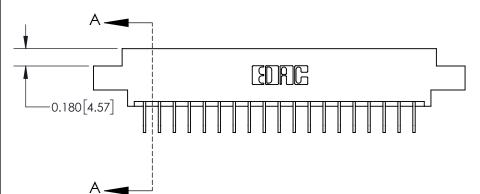

**SECTION A-A** 

ISSUE NUMBER

ORIGINAL

1

| 837/887 Series High Temp Card Edge Connector<br>Contact Bend Detail |                                                                                                                                    | ACAD REFERENCE NO. | 837 ENG MASTER   |               |
|---------------------------------------------------------------------|------------------------------------------------------------------------------------------------------------------------------------|--------------------|------------------|---------------|
|                                                                     |                                                                                                                                    | DRAWN: J.LEE       | DATE: OCT. 06/09 |               |
|                                                                     |                                                                                                                                    | CHECKED:           | DATE:            |               |
| EDAC INC                                                            | THESE DRAWINGS AND SPECIFICATIONS ARE THE PROPERTY OF EDAC INC.,AND SHALL NOT BE REPRODUCED,OR COPIED OR USED AS THE BASIS FOR THE | SCALE: NTS         | SHEET            | 2 <b>OF</b> 2 |
| TORONTO, ONTARIO CANADA                                             |                                                                                                                                    | DRAWING NUMBER     |                  | ISSUE         |
| YOUR CONNECTION TO QUALITY & SERVICE                                | MANUFACTURE OR SALE OF APPARATUS WITHOUT WRITTEN PERMISSION.                                                                       | 837 Assembly       |                  | 1             |