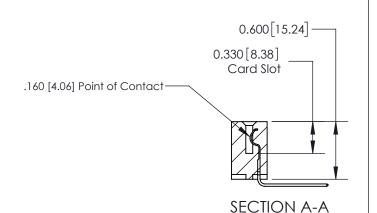

## **Contact Detail**

559-90 Degree Bend (Code 541 Contacts)

.156 [3.96] Contact Spacing x .200 [5.08] Row Spacing

THIS IS A C.A.D. GENERATED DRAWING DO NOT MAKE MANUAL REVISIONS TO MASTER.

ISSUE NUMBER

ORIGINAL