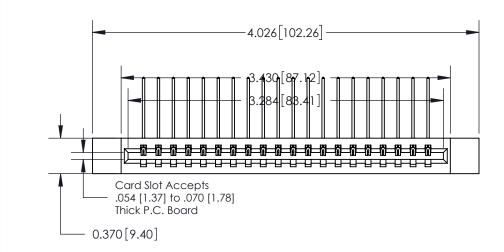

**See Accompanying Page for:** 

**Contact Bend Details** 

837/887 Series High Temp Card Edge Connector Part Number: 837-020-559-612

YOUR CONNECTION TO QUALITY & SERVICE

**EDAC INC** TORONTO, ONTARIO CANADA