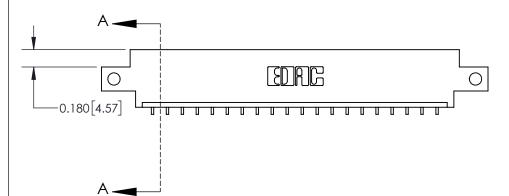

**Mounting Option** 

12-.128 (3.25) Dia. Side Mounting Holes

## **Contact Detail**

559-90 Degree Bend (Code 541 Contacts)

.156 [3.96] Contact Spacing x .200 [5.08] Row Spacing





THIS IS A C.A.D. GENERATED DRAWING DO NOT MAKE MANUAL REVISIONS TO MASTER.



ISSUE NUMBER

ORIGINAL



**See Accompanying Page for:** 

**Contact Bend Details** 

837/887 Series High Temp Card Edge Connector Part Number: 837-020-559-612

YOUR CONNECTION TO QUALITY & SERVICE

**EDAC INC** TORONTO, ONTARIO CANADA

THESE DRAWINGS AND SPECIFICATIONS ARE THE PROPERTY OF EDAC INC.,AND SHALL NOT BE REPRODUCED, OR COPIED OR USED AS THE BASIS FOR THE MANUFACTURE OR SALE OF APPARATUS WITHOUT WRITTEN PERMISSION.

| ACAD REFERENCE NO. 837 ENG MAST |                  |  |  |
|---------------------------------|------------------|--|--|
| DRAWN: J.LEE                    | DATE: OCT. 06/09 |  |  |
| CHECKED:                        | DATE:            |  |  |
| SCALE: NTS                      | SHEET 1 O