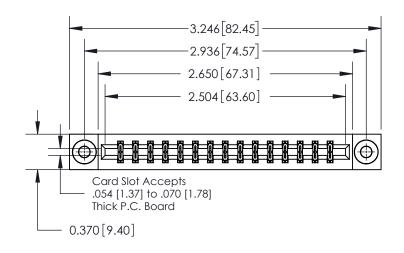

**Mounting Option** 

03-.116 (2.95) I.D. Floating Eyelets

## **Contact Detail**

544-Wire Wrap .050x.025(1.27x0.64) - Tail LG=.750(19.05)

.156 [3.96] Contact Spacing x .200 [5.08] Row Spacing

THIS IS A C.A.D. GENERATED DRAWING DO NOT MAKE MANUAL REVISIONS TO MASTER.