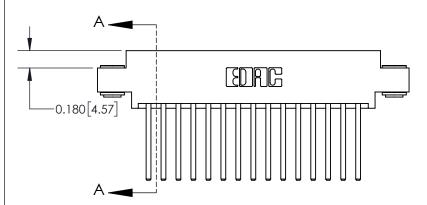

**See Accompanying Page for:** 

**Contact Bend Details** 

ISSUE NUMBER

ORIGINAL

1

| 837/887 Series High Temp Card Edge Connector<br>Contact Bend Detail |                                                                                                                                                            | ACAD REFERENCE NO. | 837 ENG          | 3 MASTER      |
|---------------------------------------------------------------------|------------------------------------------------------------------------------------------------------------------------------------------------------------|--------------------|------------------|---------------|
|                                                                     |                                                                                                                                                            | DRAWN: J.LEE       | DATE: OCT. 06/09 |               |
|                                                                     |                                                                                                                                                            | CHECKED:           | DATE:            |               |
| EDAC INC                                                            | TORONTO, ONTARIO CANADA  ARE THE PROPERTY OF EDAC INC.,AND SHALL NOT BE REPRODUCED,OR COPIED OR USED AS THE BASIS FOR THE MANUFACTURE OR SALE OF APPARATUS | SCALE: NTS         | SHEET            | 2 <b>OF</b> 2 |
| TORONTO, ONTARIO                                                    |                                                                                                                                                            | DRAWING NUMBER     | •                | ISSUE         |
| YOUR CONNECTION TO QUALITY & SERVICE                                |                                                                                                                                                            | 837 Assembly       |                  | 1             |