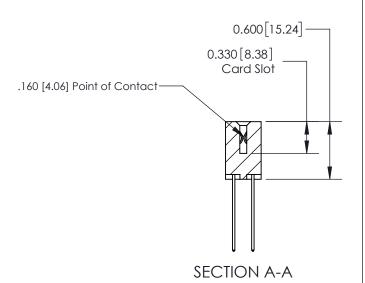

**See Accompanying Page for:** 

**Contact Bend Details** 

ISSUE NUMBER

ORIGINAL

1

| 837/887 Series High Temp Card Edge Connector<br>Contact Bend Detail |                                                                                                                                                            | ACAD REFERENCE NO. | 837 ENG          | 3 MASTER      |
|---------------------------------------------------------------------|------------------------------------------------------------------------------------------------------------------------------------------------------------|--------------------|------------------|---------------|
|                                                                     |                                                                                                                                                            | DRAWN: J.LEE       | DATE: OCT. 06/09 |               |
|                                                                     |                                                                                                                                                            | CHECKED:           | DATE:            |               |
| EDAC INC                                                            | TORONTO, ONTARIO CANADA  ARE THE PROPERTY OF EDAC INC.,AND SHALL NOT BE REPRODUCED,OR COPIED OR USED AS THE BASIS FOR THE MANUFACTURE OR SALE OF APPARATUS | SCALE: NTS         | SHEET            | 2 <b>OF</b> 2 |
| TORONTO, ONTARIO                                                    |                                                                                                                                                            | DRAWING NUMBER     | •                | ISSUE         |
| YOUR CONNECTION TO QUALITY & SERVICE                                |                                                                                                                                                            | 837 Assembly       |                  | 1             |