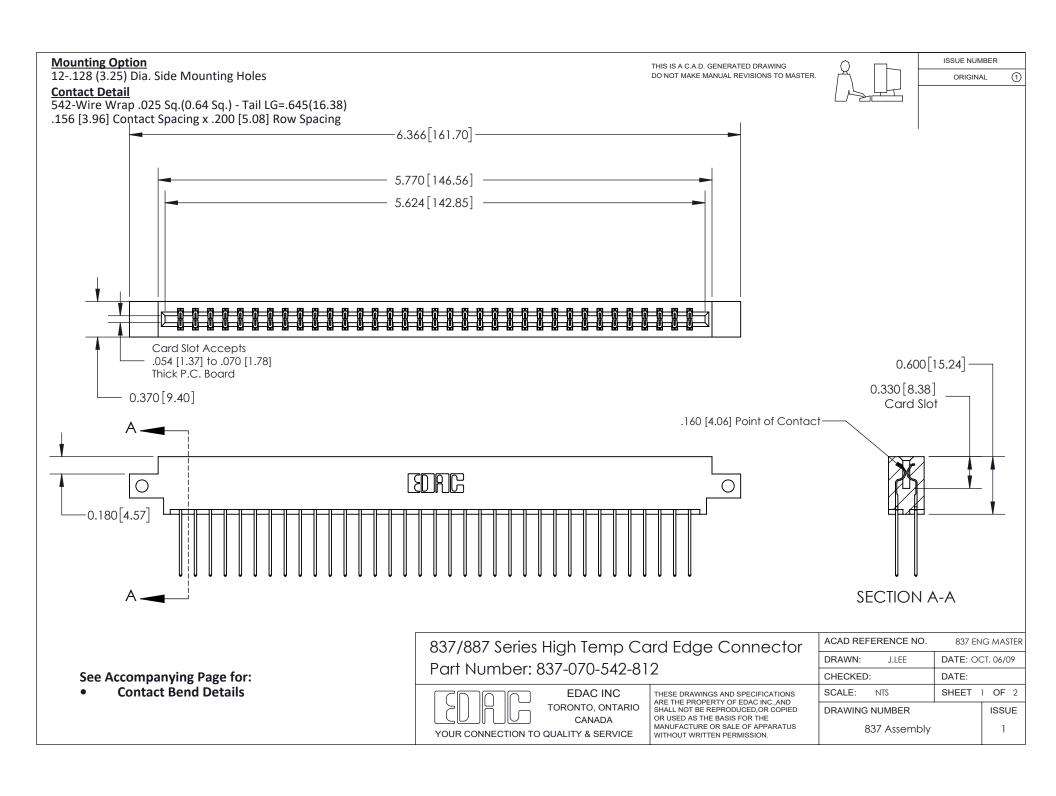

ISSUE NUMBER

ORIGINAL

1

| 837/887 Series High Temp Card Edge Connector<br>Contact Bend Detail |                                                                                                                                                                                                   | ACAD REFERENCE NO. 837 EN |                  | 3 MASTER      |
|---------------------------------------------------------------------|---------------------------------------------------------------------------------------------------------------------------------------------------------------------------------------------------|---------------------------|------------------|---------------|
|                                                                     |                                                                                                                                                                                                   | DRAWN: J.LEE              | DATE: OCT. 06/09 |               |
|                                                                     |                                                                                                                                                                                                   | CHECKED:                  | DATE:            |               |
| TORONTO, ONTARIO                                                    | THESE DRAWINGS AND SPECIFICATIONS ARE THE PROPERTY OF EDAC INC., AND SHALL NOT BE REPRODUCED, OR COPIED OR USED AS THE BASIS FOR THE MANUFACTURE OR SALE OF APPARATUS WITHOUT WRITTEN PERMISSION. | SCALE: NTS                | SHEET            | 2 <b>OF</b> 2 |
|                                                                     |                                                                                                                                                                                                   | DRAWING NUMBER            | •                | ISSUE         |
| YOUR CONNECTION TO QUALITY & SERVICE                                |                                                                                                                                                                                                   | 837 Assembly              |                  | 1             |