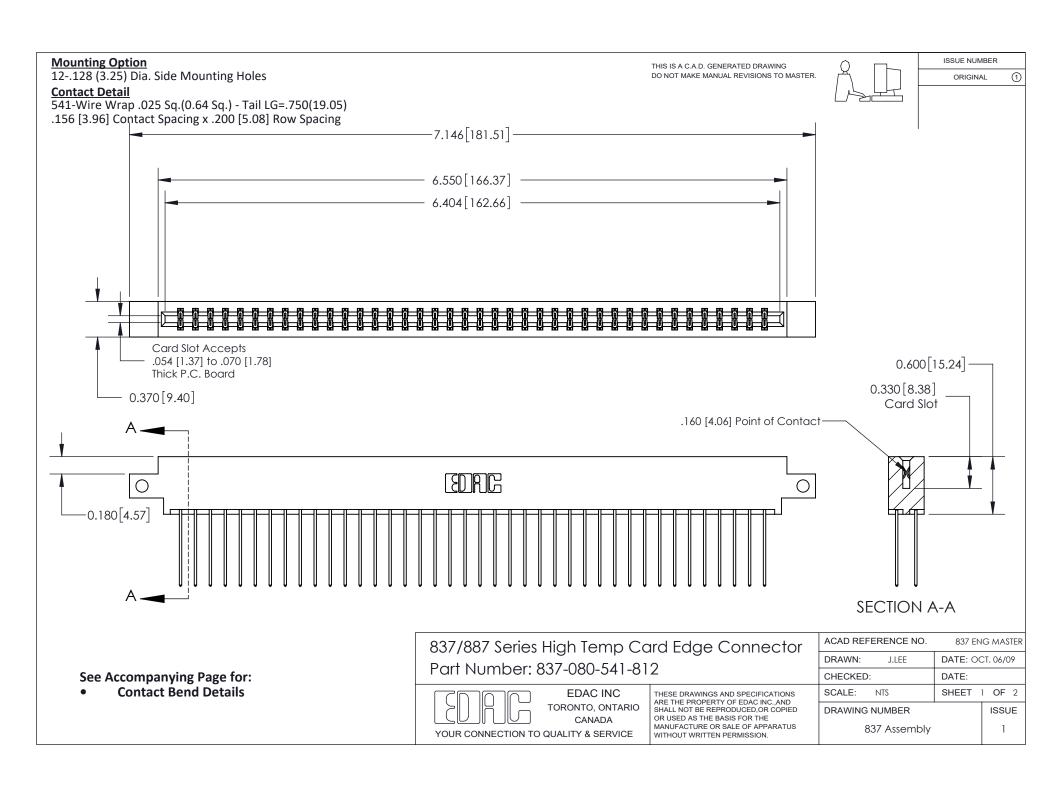

ISSUE NUMBER

ORIGINAL

1



| 837/887 Series High Temp Card Edge Connector<br>Contact Bend Detail |                                                                                                                                                                                                   | ACAD REFERENCE NO. 837 EN |                  | 3 MASTER      |
|---------------------------------------------------------------------|---------------------------------------------------------------------------------------------------------------------------------------------------------------------------------------------------|---------------------------|------------------|---------------|
|                                                                     |