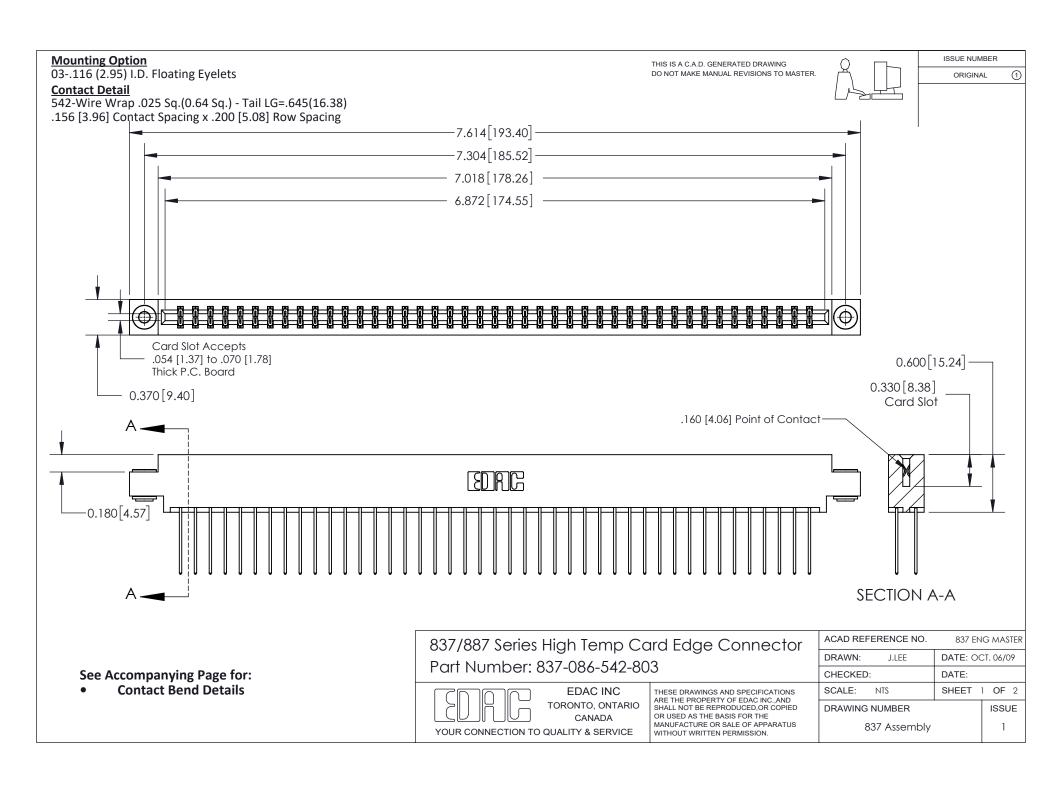

ISSUE NUMBER

ORIGINAL

1

| 837/887 Series High Temp Card Edge Connector<br>Contact Bend Detail   |                                                                                                                                                                                                  | ACAD REFERENCE NO. 837 EN |                  | 3 MASTER      |
|-----------------------------------------------------------------------|--------------------------------------------------------------------------------------------------------------------------------------------------------------------------------------------------|---------------------------|------------------|---------------|
|                                                                       |                                                                                                                                                                                                  | DRAWN: J.LEE              | DATE: OCT. 06/09 |               |
|                                                                       |                                                                                                                                                                                                  | CHECKED:                  | DATE:            |               |
| EDAC INC TORONTO, ONTARIO CANADA YOUR CONNECTION TO QUALITY & SERVICE | THESE DRAWINGS AND SPECIFICATIONS ARE THE PROPERTY OF EDAC INC.,AND SHALL NOT BE REPRODUCED, OR COPIED OR USED AS THE BASIS FOR THE MANUFACTURE OR SALE OF APPARATUS WITHOUT WRITTEN PERMISSION. | SCALE: NTS                | SHEET            | 2 <b>OF</b> 2 |
|                                                                       |                                                                                                                                                                                                  | DRAWING NUMBER            | •                | ISSUE         |
|                                                                       |                                                                                                                                                                                                  | 837 Assembly              |                  | 1             |