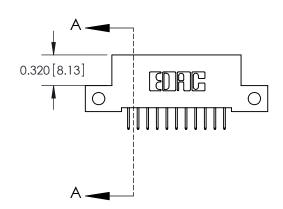

**SECTION A-A** 

842 Assembly

THIS IS A C.A.D. GENERATED DRAWING DO NOT MAKE MANUAL REVISIONS TO MASTER

ORIGINAL (1)

| 842/892 Series High Temp Card Edge Connector |                                                                 |              | ACAD REFERENCE NO. 842 ENG MASTER |          |          |  |
|----------------------------------------------|-----------------------------------------------------------------|--------------|-----------------------------------|----------|----------|--|
| Contact Bend Detail                          |                                                                 | DRAWN:       | J.LEE                             | DATE: OC | T. 06/09 |  |
|                                              |                                                                 | CHECKED:     |                                   | DATE:    |          |  |
| EDAC INC                                     | ABE THE BROBERTY OF ERAC INC. AND                               |              | NTS                               | SHEET :  | 2 OF 3   |  |
| TORONTO, ONTARIO                             | SHALL NOT BE REPRODUCED, OR COPIED OR USED AS THE BASIS FOR THE | DRAWING      | NUMBER                            |          | ISSUE    |  |
| YOUR CONNECTION TO QUALITY & SERVICE         | MANUFACTURE OR SALE OF APPARATUS WITHOUT WRITTEN PERMISSION.    | 842 Assembly |                                   | 1        |          |  |