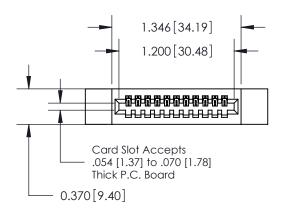

## **See Accompanying Pages for:**

- **Contact Bend Details**
- **Mounting Options**

.240 [6.10] Point of Contact-

842/892 Series High Temp Card Edge Connector Part Number: 842-011-524-112

YOUR CONNECTION TO QUALITY & SERVICE