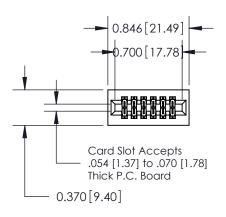

## **See Accompanying Pages for:**

- **Contact Bend Details**
- **Mounting Options**

.240 [6.10] Point of Contact-

842/892 Series High Temp Card Edge Connector Part Number: 842-012-560-201

YOUR CONNECTION TO QUALITY & SERVICE