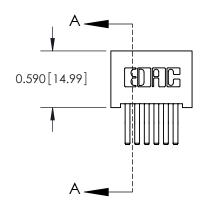

## **Contact Detail**

560-Extender Board Bend (Code 523 Contacts)

.100 [2.54] Contact Spacing x .200 [5.08] Row Spacing