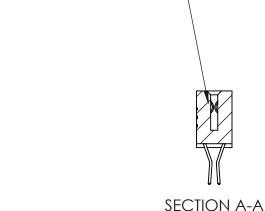

## **Contact Detail**

560-Extender Board Bend (Code 523 Contacts)

.100 [2.54] Contact Spacing x .200 [5.08] Row Spacing