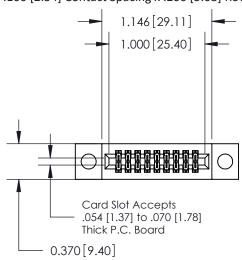

## **Mounting Option**

04-.156 (3.96) Dia. Mounting Holes

## **See Accompanying Pages for:**

- **Contact Bend Details**
- **Mounting Options**

.240 [6.10] Point of Contact-

| 842/892 Series High Temp Card Edge Connector |
|----------------------------------------------|
| Part Number: 842-018-556-204                 |