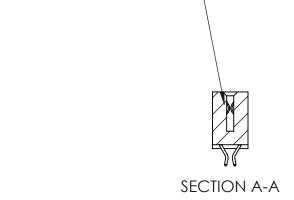

## **Contact Detail**

556-Extender Board Bend (Code 520 Contacts)

.100 [2.54] Contact Spacing x .200 [5.08] Row Spacing