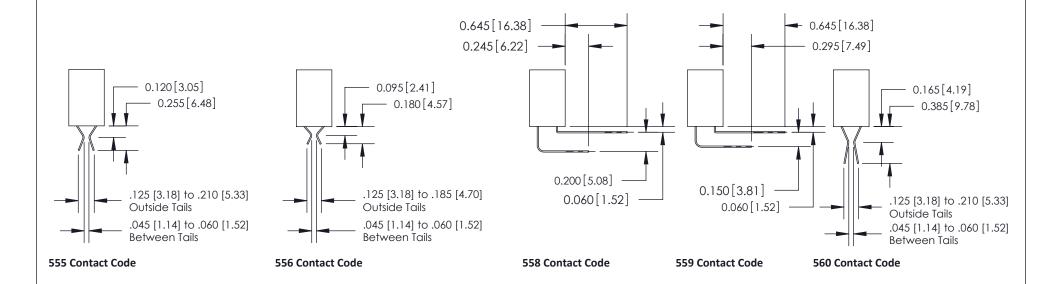

## **Contact Detail**

556-Extender Board Bend (Code 520 Contacts)

.100 [2.54] Contact Spacing x .200 [5.08] Row Spacing

842 Assembly

THIS IS A C.A.D. GENERATED DRAWING DO NOT MAKE MANUAL REVISIONS TO MASTER.

ISSUE NUMBER

ORIGINAL

1

| 842/892 Series High Temp Card Edge Connector<br>Contact Bend Detail |                                                                                                  | ACAD REFERENCE NO. 842 ENG MASTER |          |                         |  |
|---------------------------------------------------------------------|--------------------------------------------------------------------------------------------------|-----------------------------------|----------|-------------------------|--|
|                                                                     |                                                                                                  | DRAWN: J.LEE                      | DATE: OC | DATE: <b>OCT. 06/09</b> |  |
|                                                                     |                                                                                                  | CHECKED:                          | DATE:    | DATE:                   |  |
| EDAC INC                                                            | THESE DRAWINGS AND SPECIFICATIONS                                                                | SCALE: NTS                        | SHEET    | 2 OF 3                  |  |
| TORONTO, ONTARIO                                                    | ARE THE PROPERTY OF EDAC INC.,AND SHALL NOT BE REPRODUCED,OR COPIED OR USED AS THE BASIS FOR THE | DRAWING NUMBER                    | •        | ISSUE                   |  |
| YOUR CONNECTION TO QUALITY & SERVICE                                | MANUFACTURE OR SALE OF APPARATUS                                                                 | 842 Assemb                        | ly       | 1                       |  |