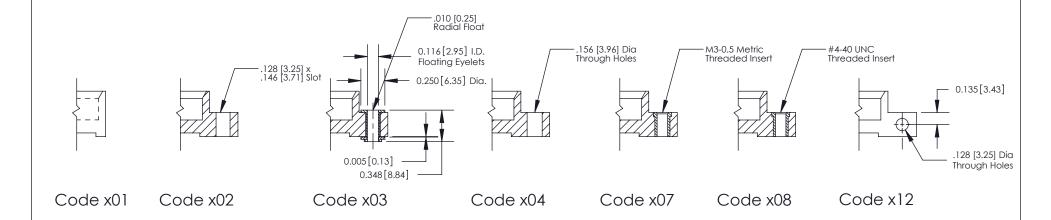

## **Mounting Option**

04-.156 (3.96) Dia. Mounting Holes

THIS IS A C.A.D. GENERATED DRAWING DO NOT MAKE MANUAL REVISIONS TO MASTER

SSUE NUMBER

DRIGINAL

1

| 842/892 Series High Temp Card Edge Connector<br>Mounting Options |                                                               | ACAD REFERENCE NO. 842 ENG MASTER |             |         |           |
|------------------------------------------------------------------|---------------------------------------------------------------|-----------------------------------|-------------|---------|-----------|
|                                                                  |                                                               | DRAWN:                            | J.LEE       | DATE: O | CT. 06/09 |
|                                                                  |                                                               | CHECKED:                          |             | DATE:   |           |
|                                                                  | THESE DRAWINGS AND SPECIFICATIONS                             | SCALE:                            | NTS         | SHEET : | 3 OF 3    |
| I   S   I   G   TORONTO, ONTARIO                                 | OR USED AS THE BASIS FOR THE MANUFACTURE OR SALE OF APPARATUS | DRAWING                           | NUMBER      |         | ISSUE     |
| YOUR CONNECTION TO QUALITY & SERVICE                             |                                                               | 8                                 | 42 Assembly |         | 1         |