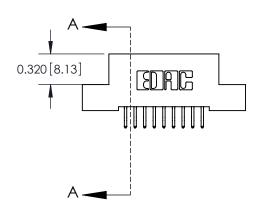

## **Contact Detail**

556-Extender Board Bend (Code 520 Contacts)

.100 [2.54] Contact Spacing x .200 [5.08] Row Spacing

## **See Accompanying Pages for:**

- **Contact Bend Details**
- **Mounting Options**

.240 [6.10] Point of Contact-

| 842/892 Series High Temp Card Edge Connector |
|----------------------------------------------|
| Part Number: 842-018-556-204                 |