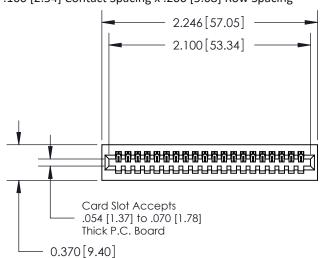

## **Contact Detail**

521-P.C. Tail .025 Sq.(0.64 Sq.) - Tail LG=.160(4.06) .100 [2.54] Contact Spacing x .200 [5.08] Row Spacing

## **See Accompanying Pages for:**

- **Contact Bend Details**
- **Mounting Options**

.240 [6.10] Point of Contact-

842/892 Series High Temp Card Edge Connector Part Number: 842-020-521-101

| ACAD REFERENCE NO. 842 ENG MASTER |                  |  |  |  |
|-----------------------------------|------------------|--|--|--|
| DRAWN: J.LEE                      | DATE: OCT. 06/09 |  |  |  |
| CHECKED:                          | DATE:            |  |  |  |
| SCALE: NTS                        | SHEET 1 OF 3     |  |  |  |
| DRAWING NUMBER                    | ISSUE            |  |  |  |