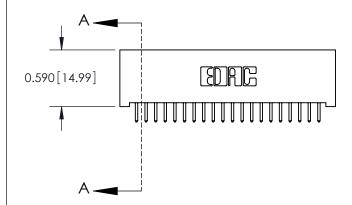

SECTION A-A

842 Assembly

THIS IS A C.A.D. GENERATED DRAWING DO NOT MAKE MANUAL REVISIONS TO MASTER.

ISSUE NUMBER

ORIGINAL

1

| 842/892 Series High Temp Card Edge Connector<br>Contact Bend Detail |                                  | ACAD REFERENCE NO. 842 ENG MASTER |          |                         |  |
|---------------------------------------------------------------------|----------------------------------|-----------------------------------|----------|-------------------------|--|
|                                                                     |                                  | DRAWN: J.LEE                      | DATE: OC | DATE: <b>OCT. 06/09</b> |  |
|                                                                     |                                  | CHECKED:                          | DATE:    | DATE:                   |  |
| EDAC INC                                                            | ARE THE REARESTY OF FRACTING AND | SCALE: NTS                        | SHEET    | 2 OF 3                  |  |
| TORONTO, ONTARIO                                                    |                                  | DRAWING NUMBER                    | •        | ISSUE                   |  |
| YOUR CONNECTION TO QUALITY & SERVICE                                | MANUFACTURE OR SALE OF APPARATUS | 842 Assemb                        | ly       | 1                       |  |