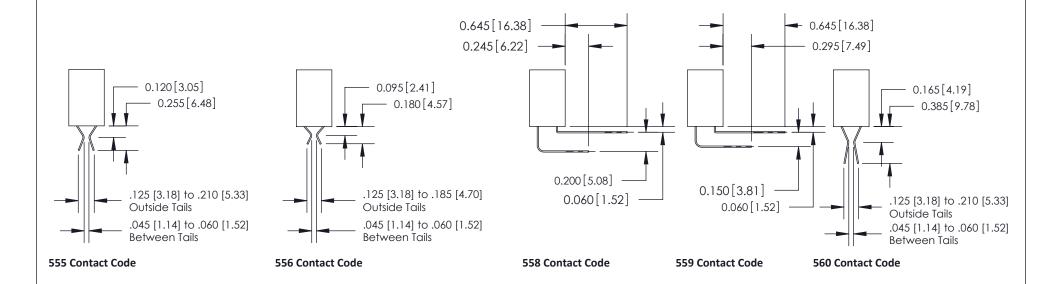

## **Contact Detail**

521-P.C. Tail .025 Sq.(0.64 Sq.) - Tail LG=.160(4.06) .100 [2.54] Contact Spacing x .200 [5.08] Row Spacing

SECTION A-A

842 Assembly

THIS IS A C.A.D. GENERATED DRAWING DO NOT MAKE MANUAL REVISIONS TO MASTER.

ISSUE NUMBER

ORIGINAL

1

| 842/892 Series High Temp Card Edge Connector<br>Contact Bend Detail |                                  | ACAD REFERENCE NO. 842 ENG MASTER |          |                         |  |
|---------------------------------------------------------------------|----------------------------------|-----------------------------------|----------|-------------------------|--|
|                                                                     |                                  | DRAWN: J.LEE                      | DATE: OC | DATE: <b>OCT. 06/09</b> |  |
|                                                                     |                                  | CHECKED:                          | DATE:    | DATE:                   |  |
| EDAC INC                                                            | ARE THE REARESTY OF FRACTING AND | SCALE: NTS                        | SHEET    | 2 OF 3                  |  |
| TORONTO, ONTARIO                                                    |                                  | DRAWING NUMBER                    | •        | ISSUE                   |  |
| YOUR CONNECTION TO QUALITY & SERVICE                                | MANUFACTURE OR SALE OF APPARATUS | 842 Assemb                        | ly       | 1                       |  |