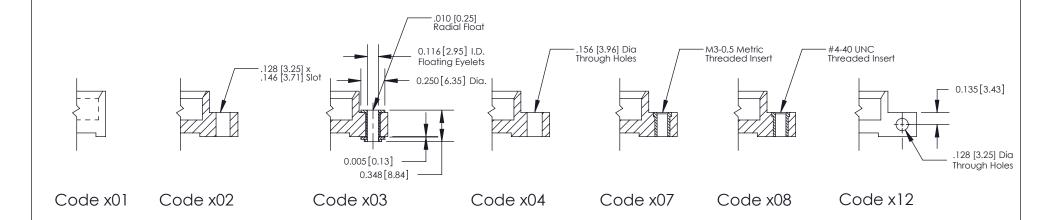

**Mounting Option** 

01-No Mounting Lugs

THIS IS A C.A.D. GENERATED DRAWING DO NOT MAKE MANUAL REVISIONS TO MASTER

SSUE NUMBER

DRIGINAL

1

| 842/892 Series High Temp Card Edge Connector<br>Mounting Options |                                  | ACAD REFERENCE NO. 842 ENG MASTER |             |         |           |
|------------------------------------------------------------------|----------------------------------|-----------------------------------|-------------|---------|-----------|
|                                                                  |                                  | DRAWN:                            | J.LEE       | DATE: O | CT. 06/09 |
|                                                                  |                                  | CHECKED:                          |             | DATE:   |           |
|                                                                  | ADE THE DEADEDTY OF EDAG ING AND | SCALE:                            | NTS         | SHEET : | 3 OF 3    |
| I   S   I   G   TORONTO, ONTARIO                                 |                                  | DRAWING                           | NUMBER      |         | ISSUE     |
| YOUR CONNECTION TO QUALITY & SERVICE                             | MANUFACTURE OR SALE OF APPARATUS | 8                                 | 42 Assembly |         | 1         |