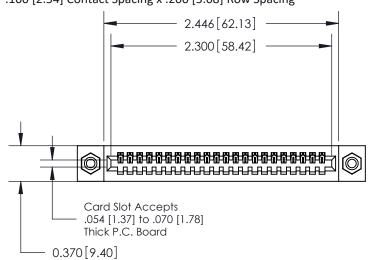

YOUR CONNECTION TO QUALITY & SERVICE

| ACAD REFERENCE NO. 842 ENG MASTER |                  |  |  |  |
|-----------------------------------|------------------|--|--|--|
| DRAWN: J.LEE                      | DATE: OCT. 06/09 |  |  |  |
| CHECKED:                          | DATE:            |  |  |  |
| SCALE: NTS                        | SHEET 1 OF 3     |  |  |  |
| DRAWING NUMBER                    | ISSUE            |  |  |  |