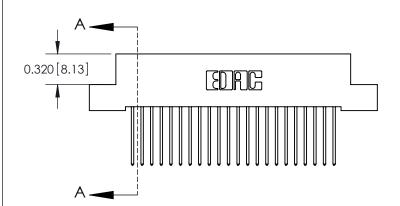

## **Mounting Option Contact Detail**

08-#4-40 Unified Threaded Inserts

540-Wire Wrap .025 Sq.(0.64 Sq.) - Tail LG=.570(14.48) .100 [2.54] Contact Spacing x .200 [5.08] Row Spacing







.240 [6.10] Point of Contact-



YOUR CONNECTION TO QUALITY & SERVICE

| ACAD REFERENCE NO. 842 ENG MASTER |                  |  |  |  |
|-----------------------------------|------------------|--|--|--|
| DRAWN: J.LEE                      | DATE: OCT. 06/09 |  |  |  |
| CHECKED:                          | DATE:            |  |  |  |
| SCALE: NTS                        | SHEET 1 OF 3     |  |  |  |
| DRAWING NUMBER                    | ISSUE            |  |  |  |

**SECTION A-A** 

842 Assembly

## **See Accompanying Pages for:**

- **Contact Bend Details**
- **Mounting Options**

THIS IS A C.A.D. GENERATED DRAWING DO NOT MAKE MANUAL REVISIONS TO MASTER.

ISSUE NUMBER

ORIGINAL

1



| 842/892 Series High Temp Card Edge Connector<br>Contact Bend Detail |