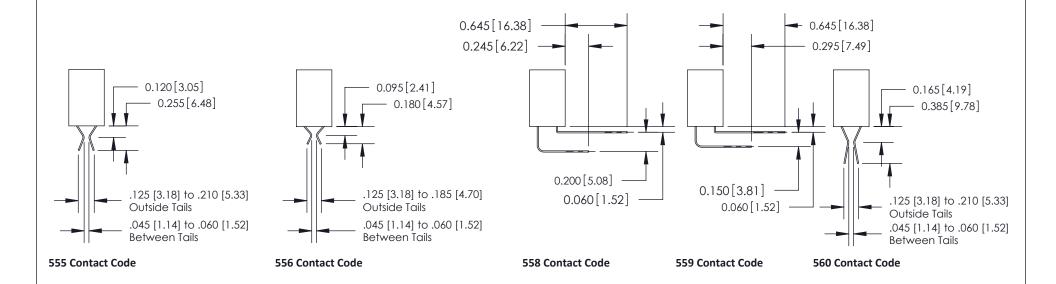

## **See Accompanying Pages for:**

- **Contact Bend Details**
- **Mounting Options**

THIS IS A C.A.D. GENERATED DRAWING DO NOT MAKE MANUAL REVISIONS TO MASTER.

ISSUE NUMBER

ORIGINAL

1

| 842/892 Series High Temp Card Edge Connector<br>Contact Bend Detail |                                                                                                                                              | ACAD REFERENCE NO. 842 ENG MASTER |          |                         |  |
|---------------------------------------------------------------------|----------------------------------------------------------------------------------------------------------------------------------------------|-----------------------------------|----------|-------------------------|--|
|                                                                     |                                                                                                                                              | DRAWN: J.LEE                      | DATE: OC | DATE: <b>OCT. 06/09</b> |  |
|                                                                     |                                                                                                                                              | CHECKED:                          | DATE:    | DATE:                   |  |
| EDAC INC                                                            | THESE DRAWINGS AND SPECIFICATIONS<br>ARE THE PROPERTY OF EDAC INC. AND<br>SHALL NOT BE REPRODUCED, OR COPIED<br>OR USED AS THE BASIS FOR THE | SCALE: NTS                        | SHEET    | 2 OF 3                  |  |
| TORONTO, ONTARIO                                                    |                                                                                                                                              | DRAWING NUMBER                    | •        | ISSUE                   |  |
| YOUR CONNECTION TO QUALITY & SERVICE                                | MANUFACTURE OR SALE OF APPARATUS                                                                                                             | 842 Assemb                        | ly       | 1                       |  |