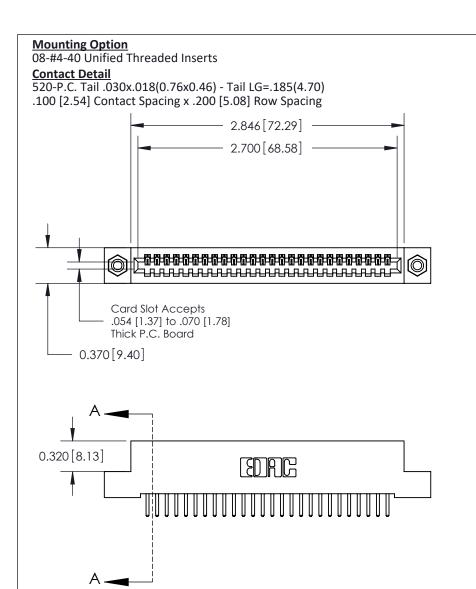

## **See Accompanying Pages for:**

- **Contact Bend Details**
- **Mounting Options**

THIS IS A C.A.D. GENERATED DRAWING DO NOT MAKE MANUAL REVISIONS TO MASTER

ORIGINAL (1)

| 842/892 Series High Temp Card Edge Connector<br>Contact Bend Detail |                                                                   | ACAD REFERENCE NO. 842 ENG MASTER |             |                  |        |
|---------------------------------------------------------------------|-------------------------------------------------------------------|-----------------------------------|-------------|------------------|--------|
|                                                                     |                                                                   | DRAWN:                            | J.LEE       | DATE: OCT. 06/09 |        |
|                                                                     |                                                                   | CHECKE                            | ):          | DATE:            |        |
| EDAC INC                                                            | THESE DRAWINGS AND SPECIFICATIONS ARE THE PROPERTY OF EDAC INCAND | SCALE:                            | NTS         | SHEET :          | 2 OF 3 |
| TORONTO, ONTARIO                                                    | SHALL NOT BE REPRODUCED, OR COPIED OR USED AS THE BASIS FOR THE   | DRAWING                           | NUMBER      |                  | ISSUE  |
| YOUR CONNECTION TO QUALITY & SERVICE                                | MANUFACTURE OR SALE OF APPARATUS WITHOUT WRITTEN PERMISSION.      | 8                                 | 42 Assembly |                  | 1      |

THIS IS A C.A.D. GENERATED DRAWING
DO NOT MAKE MANUAL REVISIONS TO MASTER

ISSUE NUMBER

ORIGINAL

1

| 842/892 Series High Temp Card Edge Co<br>Mounting Options  | DRAWN: J.LEE DATE: OCT. 06/09  CHECKED: DATE: |
|------------------------------------------------------------|-----------------------------------------------|
| EDAC INC THESE DRAWINGS AND S ARE THE PROPERTY OF          |                                               |
|                                                            | DUCED,OR COPIED DRAWING NUMBER ISSUE          |
| YOUR CONNECTION TO QUALITY & SERVICE WITHOUT WRITTEN PERMI |                                               |