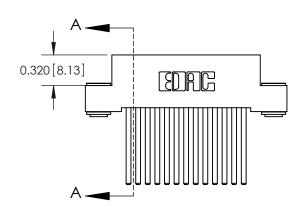

THIS IS A C.A.D. GENERATED DRAWING
DO NOT MAKE MANUAL REVISIONS TO MASTER

ISSUE NUMBER

ORIGINAL

1

| 842/892 Series High Temp Card Edge Co<br>Mounting Options  | DRAWN: J.LEE DATE: OCT. 06/09  CHECKED: DATE: |
|------------------------------------------------------------|-----------------------------------------------|
| EDAC INC THESE DRAWINGS AND S ARE THE PROPERTY OF          |                                               |
|                                                            | DUCED,OR COPIED DRAWING NUMBER ISSUE          |
| YOUR CONNECTION TO QUALITY & SERVICE WITHOUT WRITTEN PERMI |                                               |