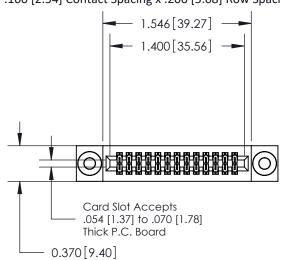

.240 [6.10] Point of Contact-

842/892 Series High Temp Card Edge Connector Part Number: 842-026-544-203

|   | ACAD REFERENCE NO. 842 LING MIASTER |                  |  |  |
|---|-------------------------------------|------------------|--|--|
|   | DRAWN: J.LEE                        | DATE: OCT. 06/09 |  |  |
|   | CHECKED:                            | DATE:            |  |  |
|   | SCALE: NTS                          | SHEET 1 OF 3     |  |  |
| ) | DRAWING NUMBER                      | ISSUE            |  |  |