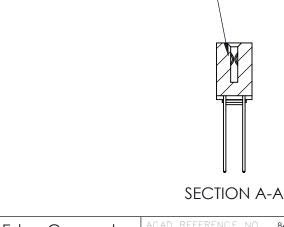

842 Assembly

THIS IS A C.A.D. GENERATED DRAWING DO NOT MAKE MANUAL REVISIONS TO MASTER

ORIGINAL (1)

| 842/892 Series High Temp C           | ACAD REFERENCE NO. 842 ENG MASTER                               |              |        |          |          |
|--------------------------------------|-----------------------------------------------------------------|--------------|--------|----------|----------|
| Contact Bend Detail                  |                                                                 |              | J.LEE  | DATE: OC | T. 06/09 |
| Corridor bend Dendii                 |                                                                 | CHECKE       | ):     | DATE:    |          |
| EDAC INC                             | ARE THE PROPERTY OF FRACTING AND                                |              | NTS    | SHEET :  | 2 OF 3   |
| TORONTO, ONTARIO                     | SHALL NOT BE REPRODUCED, OR COPIED OR USED AS THE BASIS FOR THE | DRAWING      | NUMBER |          | ISSUE    |
| YOUR CONNECTION TO QUALITY & SERVICE | MANUFACTURE OR SALE OF APPARATUS WITHOUT WRITTEN PERMISSION.    | 842 Assembly |        | 1        |          |