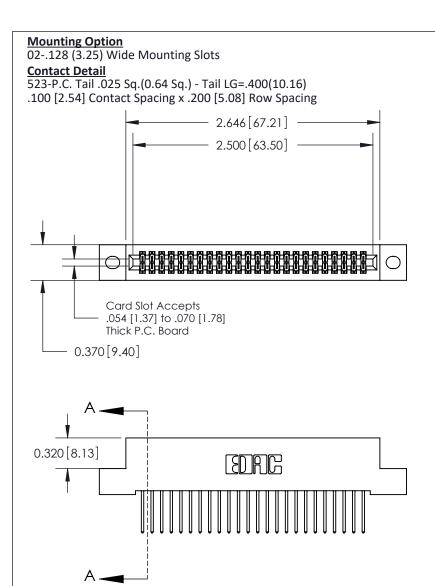

THIS IS A C.A.D. GENERATED DRAWING
DO NOT MAKE MANUAL REVISIONS TO MASTER

ISSUE NUMBER

ORIGINAL

1

| 842/892 Series High Temp Card Edge Co<br>Mounting Options  | DRAWN: J.LEE DATE: OCT. 06/09  CHECKED: DATE: |
|------------------------------------------------------------|-----------------------------------------------|
| EDAC INC THESE DRAWINGS AND S ARE THE PROPERTY OF          |                                               |
|                                                            | DUCED,OR COPIED DRAWING NUMBER ISSUE          |
| YOUR CONNECTION TO QUALITY & SERVICE WITHOUT WRITTEN PERMI |                                               |