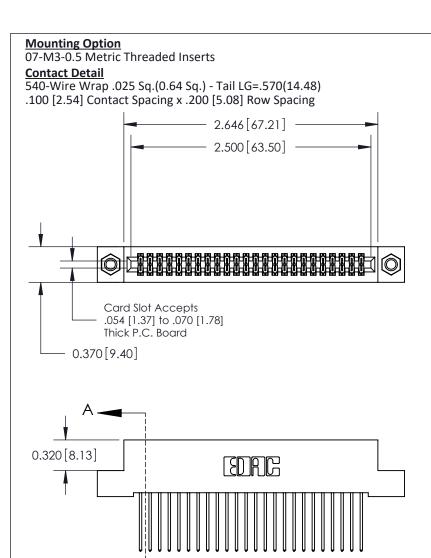

## **See Accompanying Pages for:**

- **Contact Bend Details**
- **Mounting Options**

| 842/892 Series High Temp Card Edge Connector |
|----------------------------------------------|
| Part Number: 842-048-540-207                 |