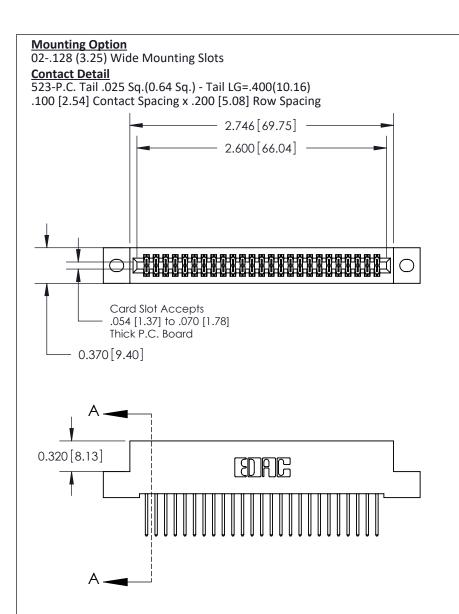

.240 [6.10] Point of Contact-

## **See Accompanying Pages for:**

- **Contact Bend Details**
- **Mounting Options**

842/892 Series High Temp Card Edge Connector Part Number: 842-050-523-202

| ACAD REFERENCE NO | 842 ENG MASTER   |
|-------------------|------------------|
| DRAWN: J.LEE      | DATE: OCT. 06/09 |
| CHECKED:          | DATE:            |
| SCALE: NTS        | SHEET 1 OF 3     |
| DRAWING NUMBER    | ISSUE            |