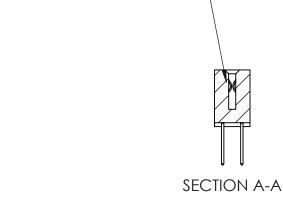

842 Assembly

THIS IS A C.A.D. GENERATED DRAWING DO NOT MAKE MANUAL REVISIONS TO MASTER

ORIGINAL (1)

| 842/892 Series High Temp Card Edge Connector<br>Contact Bend Detail |                                                                   | ACAD REFERENCE NO. 842 ENG MASTER |             |                  |        |
|---------------------------------------------------------------------|-------------------------------------------------------------------|-----------------------------------|-------------|------------------|--------|
|                                                                     |                                                                   | DRAWN:                            | J.LEE       | DATE: OCT. 06/09 |        |
|                                                                     |                                                                   | CHECKE                            | ):          | DATE:            |        |
| EDAC INC                                                            | THESE DRAWINGS AND SPECIFICATIONS ARE THE PROPERTY OF EDAC INCAND | SCALE:                            | NTS         | SHEET :          | 2 OF 3 |
| TORONTO, ONTARIO                                                    | SHALL NOT BE REPRODUCED, OR COPIED OR USED AS THE BASIS FOR THE   | DRAWING                           | NUMBER      |                  | ISSUE  |
| YOUR CONNECTION TO QUALITY & SERVICE                                | MANUFACTURE OR SALE OF APPARATUS WITHOUT WRITTEN PERMISSION.      | 8                                 | 42 Assembly |                  | 1      |