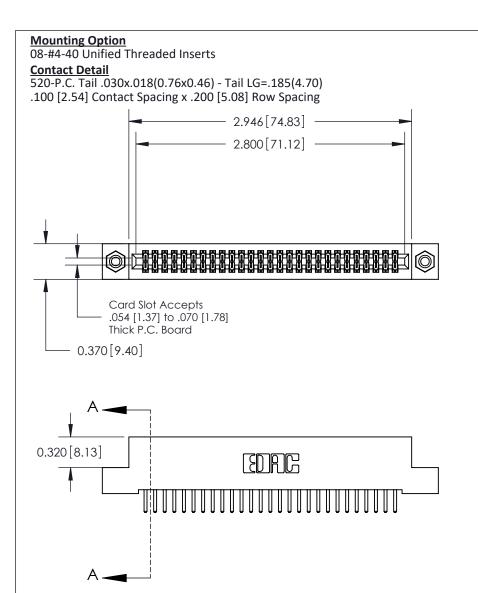

THIS IS A C.A.D. GENERATED DRAWING
DO NOT MAKE MANUAL REVISIONS TO MASTER

ISSUE NUMBER

ORIGINAL

1

| 842/892 Series High Temp Card Edge Con<br>Mounting Options   | DRAWN: J.LEE                 |         |        |  |
|--------------------------------------------------------------|------------------------------|---------|--------|--|
| EDAC INC THESE DRAWINGS AND SPI                              |                              | SHEET 3 | 3 OF 3 |  |
|                                                              | ED, OR COPIED DRAWING NUMBER |         | ISSUE  |  |
| YOUR CONNECTION TO QUALITY & SERVICE WITHOUT WRITTEN PERMISS |                              |         | 1      |  |