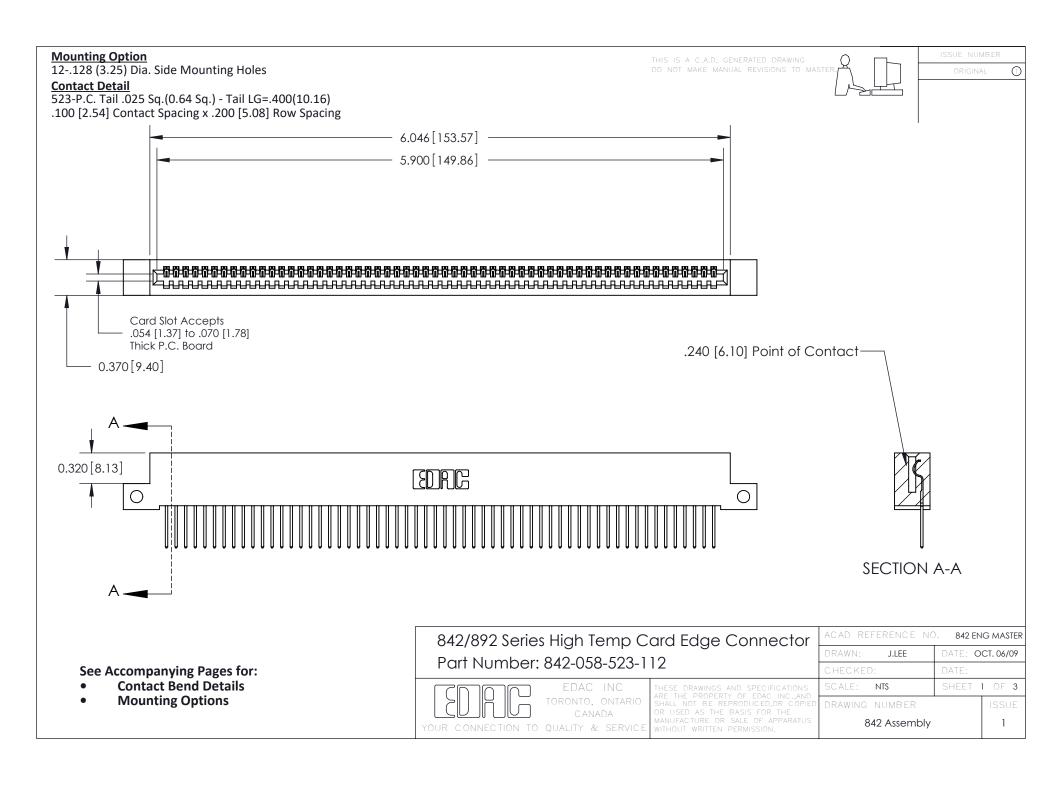

THIS IS A C.A.D. GENERATED DRAWING DO NOT MAKE MANUAL REVISIONS TO MASTER

ORIGINAL (1)



| 842/892 Series High Temp Card Edge Connector<br>Contact Bend Detail |                                                                                                 | ACAD REFERENCE NO. 842 ENG MASTER |             |                  |        |
|---------------------------------------------------------------------|-------------------------------------------------------------------------------------------------|-----------------------------------|-------------|------------------|--------|
|                                                                     |                                                                                                 | DRAWN:                            | J.LEE