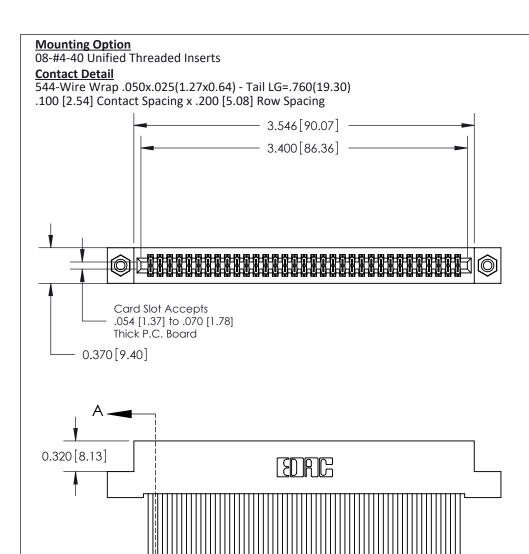

.240 [6.10] Point of Contact-

## **SECTION A-A**

## **See Accompanying Pages for:**

- **Contact Bend Details**
- **Mounting Options**

842/892 Series High Temp Card Edge Connector Part Number: 842-066-544-208

| ACAD REFERENCE NO. 842 ENG MASTER |                  |  |
|-----------------------------------|------------------|--|
| DRAWN: J.LEE                      | DATE: OCT. 06/09 |  |
| CHECKED:                          | DATE:            |  |
| SCALE: NTS                        | SHEET 1 OF 3     |  |
| DRAWING NUMBER                    | ISSUE            |  |