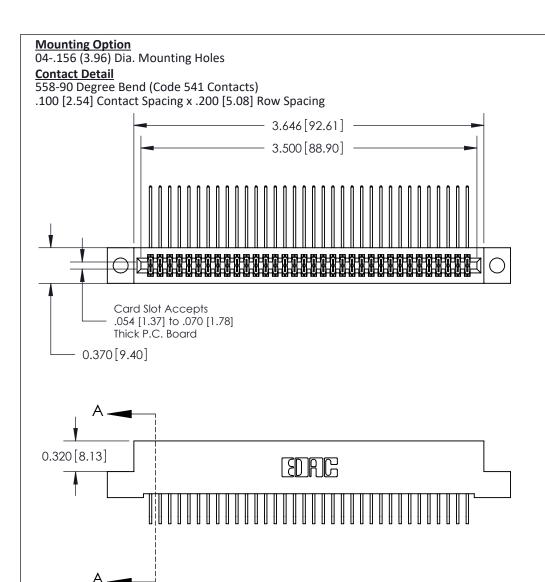

## **See Accompanying Pages for:**

- **Contact Bend Details**
- **Mounting Options**

THIS IS A C.A.D. GENERATED DRAWING DO NOT MAKE MANUAL REVISIONS TO MASTER

ORIGINAL (1)

| 842/892 Series High Temp Card Edge Connector<br>Contact Bend Detail |                                                                                                 | ACAD REFERENCE NO. 842 ENG MASTER |             |                  |        |
|---------------------------------------------------------------------|-------------------------------------------------------------------------------------------------|-----------------------------------|-------------|------------------|--------|
|                                                                     |                                                                                                 | DRAWN:                            | J.LEE       | DATE: OCT. 06/09 |        |
|                                                                     |                                                                                                 | CHECKED:                          |             | DATE:            |        |
| EDAC INC                                                            | THESE DRAWINGS AND SPECIFICATIONS ARE THE PROPERTY OF EDAC INCAND                               | SCALE:                            | NTS         | SHEET :          | 2 OF 3 |
| TORONTO, ONTARIO                                                    | SHALL NOT BE REPRODUCED,OR COPIED OR USED AS THE BASIS FOR THE MANUFACTURE OR SALE OF APPARATUS | DRAWING                           | NUMBER      |                  | ISSUE  |
| YOUR CONNECTION TO QUALITY & SERVICE                                |                                                                                                 | 8                                 | 42 Assembly |                  | 1      |