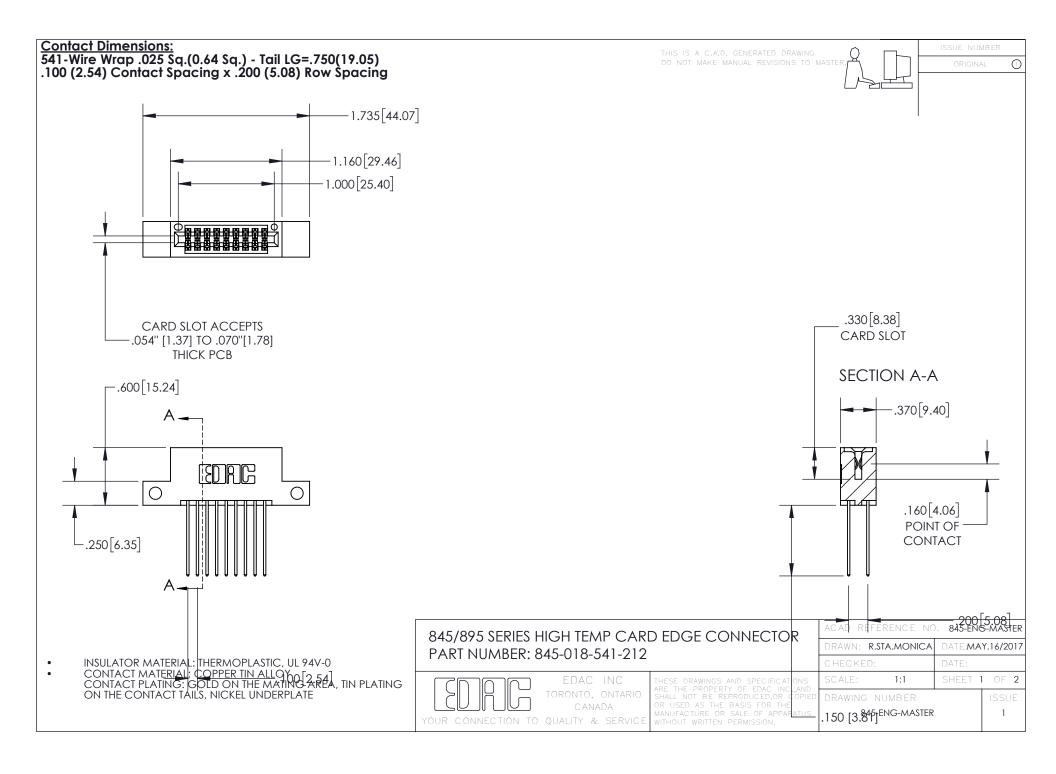

- INSULATOR MATERIAL: THERMOPLASTIC POLYESTER, UL 94V-0 DAP MATERIAL AVAILABLE UPON REQUEST
- CONTACT MATERIAL; COPPER ALLOY

CONTACT PLATING: GOLD ON THE MATING AREA, TIN PLATING ON THE CONTACT TAILS, NICKEL UNDERPLATE