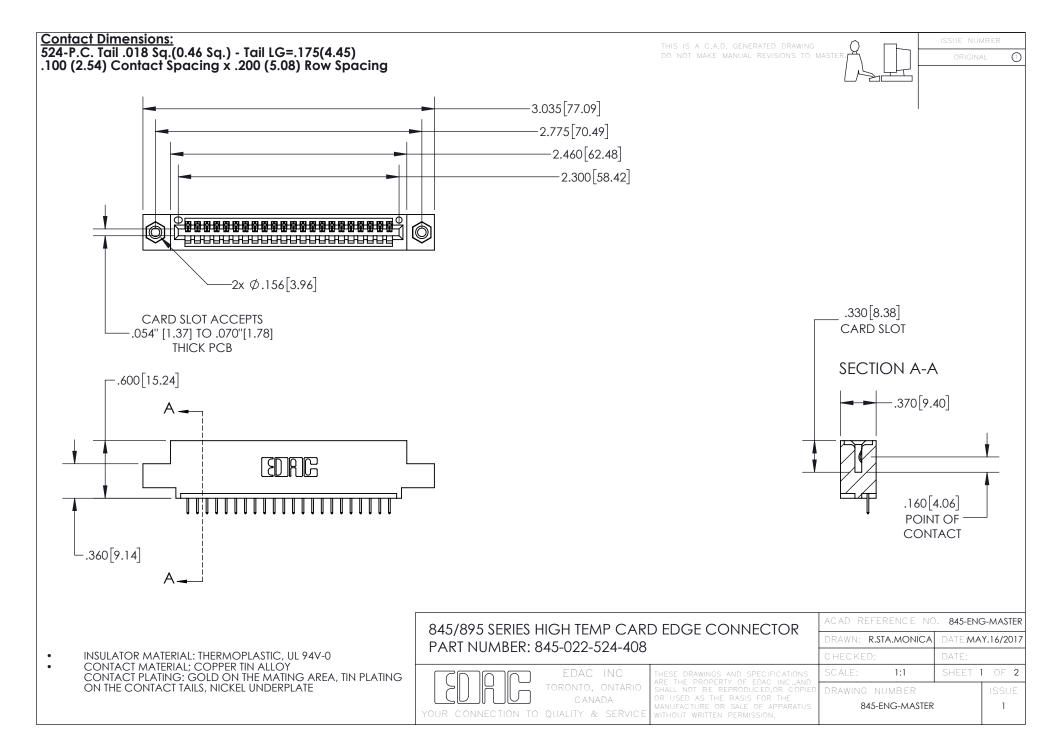

## 845/895 SERIES HIGH TEMP CARD EDGE CONNECTOR CONTACT CODE 555,556,558,559,560 DIMENSIONS

YOUR CONNECTION TO QUALITY & SERVICE

|   | ACAD REFERENCE NO. 845-ENG-MASTER |                  |
|---|-----------------------------------|------------------|
|   | DRAWN: R.STA.MONICA               | DATE:MAY.16/2017 |
|   | CHECKED:                          | DATE:            |
| D | SCALE: 1:1                        | SHEET 2 OF 2     |
|   | DRAWING NUMBER                    | ISSUE            |