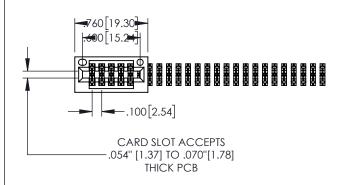

Contact Dimensions: 525-P.C. Tail .018 Sq.(0.46 Sq.) - Tail LG=.150(3.81) .100 (2.54) Contact Spacing x .200 (5.08) Row Spacing

1

INSULATOR MATERIAL: THERMOPLASTIC, UL 94V-0

CONTACT MATERIAL; COPPER TIN ALLOY
CONTACT PLATING: GOLD ON THE MATING AREA, TIN PLATING
ON THE CONTACT TAILS, NICKEL UNDERPLATE

.330[8.38] CARD SLOT **SECTION A-A** −.370[9.40<u>]</u> .160[4.06] POINT OF CONTACT .200 [5.08]

| 845/895 SERIES | HIGH TEMP  | CARD  | EDGE | CONNEC | CTOR |
|----------------|------------|-------|------|--------|------|
| PART NUMBER:   | 845-050-52 | 5-201 |      |        |      |