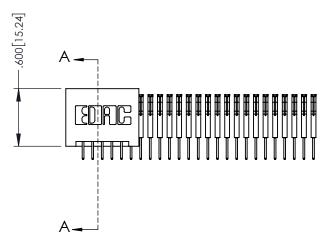

.330[8.38] CARD SLOT **SECTION A-A** −.370[9.40<u>]</u> .160[4.06] POINT OF CONTACT .200 [5.08]

| 845/895 SERIES | HIGH TEMP  | CARD  | EDGE | CONNEC | CTOR |
|----------------|------------|-------|------|--------|------|
| PART NUMBER:   | 845-050-52 | 5-201 |      |        |      |