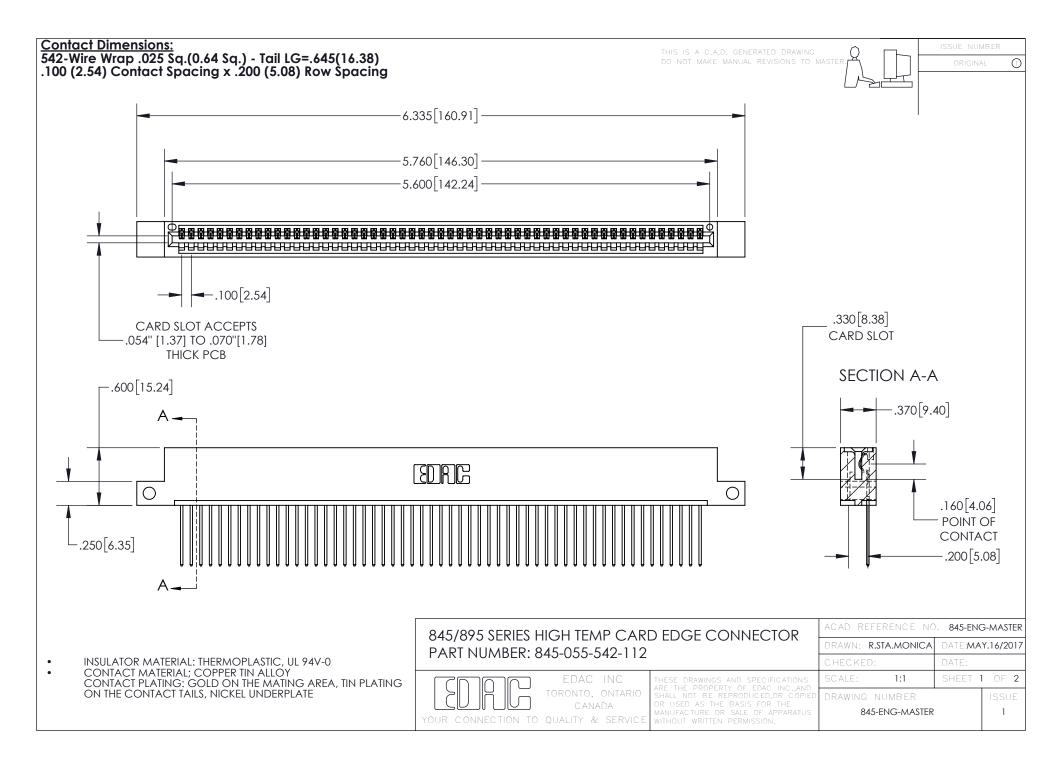

INSULATOR MATERIAL: THERMOPLASTIC POLYESTER, UL 94V-0 DAP MATERIAL AVAILABLE UPON REQUEST

**Contact Code 558** 

CONTACT MATERIAL; COPPER ALLOY CONTACT PLATING: GOLD ON THE MATING AREA, TIN PLATING ON THE CONTACT TAILS, NICKEL UNDERPLATE

## 845/895 SERIES HIGH TEMP CARD EDGE CONNECTOR CONTACT CODE 555,556,558,559,560 DIMENSIONS

YOUR CONNECTION TO QUALITY & SERVICE

Contact Code 559

|   | ACAD REFERENCE NO. 845-ENG-MASTER |                  |  |
|---|-----------------------------------|------------------|--|
|   | DRAWN: R.STA.MONICA               | DATE:MAY.16/2017 |  |
|   | CHECKED:                          | DATE:            |  |
|   | SCALE: 1:1                        | SHEET 2 OF 2     |  |
| D | DRAWING NUMBER                    | ISSUE            |  |

Contact Code 560