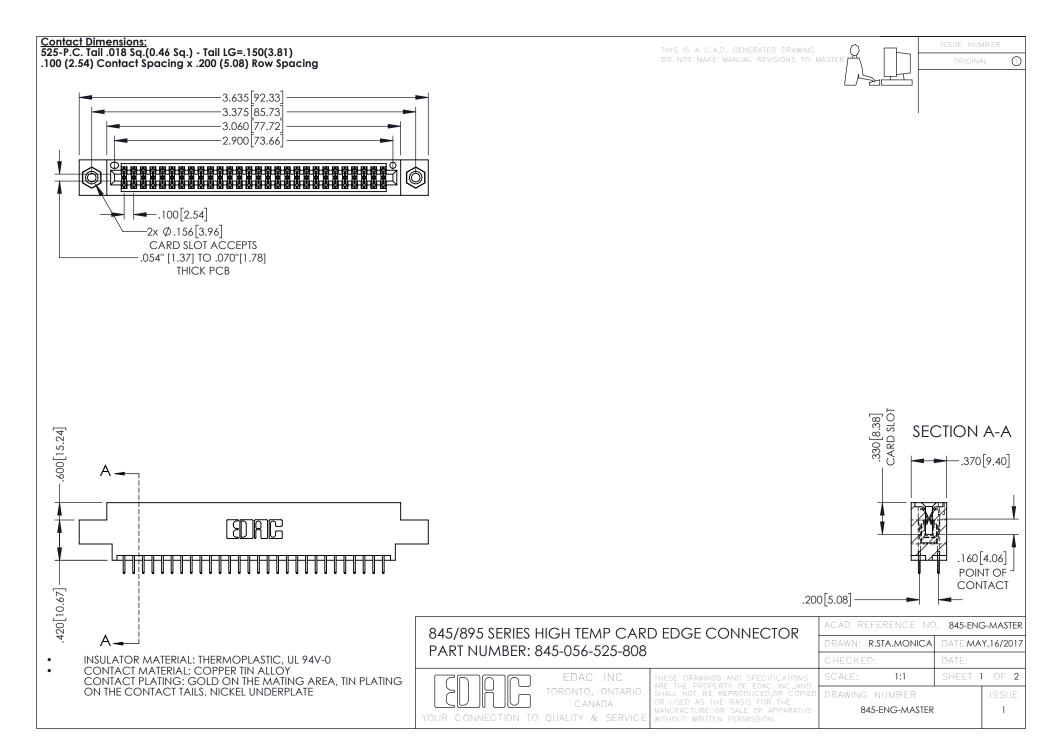

- INSULATOR MATERIAL: THERMOPLASTIC POLYESTER, UL 94V-0 DAP MATERIAL AVAILABLE UPON REQUEST
- CONTACT MATERIAL; COPPER ALLOY

**Contact Code 558** 

CONTACT PLATING: GOLD ON THE MATING AREA, TIN PLATING ON THE CONTACT TAILS, NICKEL UNDERPLATE

## 845/895 SERIES HIGH TEMP CARD EDGE CONNECTOR CONTACT CODE 555,556,558,559,560 DIMENSIONS

YOUR CONNECTION TO QUALITY & SERVICE

Contact Code 559

|   | ACAD REFERENCE NO   | . 845-ENG-MASTER |
|---|---------------------|------------------|
|   | DRAWN: R.STA.MONICA | DATE:MAY.16/2017 |
|   | CHECKED:            | DATE:            |
|   | SCALE: 1:1          | SHEET 2 OF 2     |
| D | DRAWING NUMBER      | ISSUE            |

Contact Code 560

845-ENG-MASTER