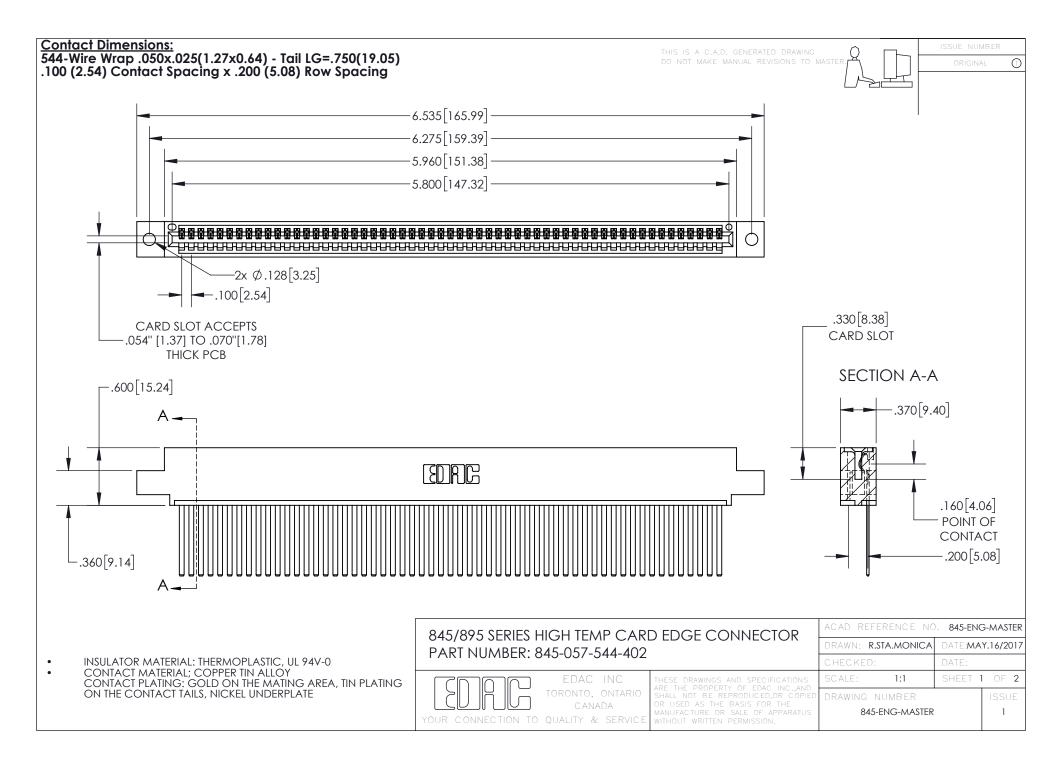

INSULATOR MATERIAL: THERMOPLASTIC POLYESTER, UL 94V-0 DAP MATERIAL AVAILABLE UPON REQUEST

**Contact Code 558** 

CONTACT MATERIAL; COPPER ALLOY CONTACT PLATING: GOLD ON THE MATING AREA, TIN PLATING ON THE CONTACT TAILS, NICKEL UNDERPLATE

## 845/895 SERIES HIGH TEMP CARD EDGE CONNECTOR CONTACT CODE 555,556,558,559,560 DIMENSIONS

YOUR CONNECTION TO QUALITY & SERVICE

Contact Code 559

|   | ACAD REFERENCE NO. 845-ENG-MASTER |                  |  |
|---|-----------------------------------|------------------|--|
|   | DRAWN: R.STA.MONICA               | DATE:MAY.16/2017 |  |
|   | CHECKED:                          | DATE:            |  |
|   | SCALE: 1:1                        | SHEET 2 OF 2     |  |
| D | DRAWING NUMBER                    | ISSUE            |  |

Contact Code 560