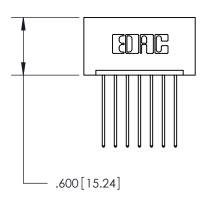

THIS IS A C.A.D. GENERATED DRAWING DO NOT MAKE MANUAL REVISIONS TO MASTER.

ISSUE NUMBER

ORIGINAL

1

.060 [1.52] .200 [5.08] .210[5.33] -.660 [16.76]

.060 [1.52] .150 [3.81] .260[6.6] -**Outside Tails** .660[16.76]