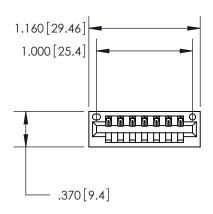

## 846/896 SERIES HIGH TEMP CARD EDGE CONNECTOR PART NUMBER: 846-007-541-101

**EDAC INC** TORONTO, ONTARIO CANADA

THESE DRAWINGS AND SPECIFICATIONS ARE THE PROPERTY OF EDAC INC., AND SHALL NOT BE REPRODUCED, OR COPIED OR USED AS THE BASIS FOR THE MANUFACTURE OR SALE OF APPARATUS WITHOUT WRITTEN PERMISSION.

Contact Dimensions: 541-Wire Wrap .025 Sq. (0.64 Sq.) - Tail LG. =.750 (19.05) .125 (3.18) Contact Spacing x .250 (6.35) Row Spacing

- INSULATOR MATERIAL: THERMOPLASTIC POLYESTER, UL 94V-0 CONTACT MATERIAL; COPPER, NICKEL, TIN ALLOY CA-725
- CONTACT PLATING: GOLD ON THE MATING AREA, TIN-LEAD ON THE CONTACT TAILS, NICKEL UNDERPLATE