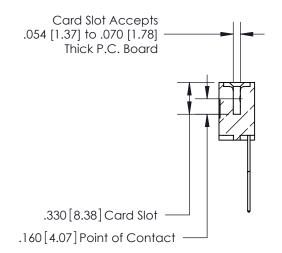

.165[4.19] .375 [9.54] .125(3.18) to .210(5.33) .125(3.18) to .210(5.33)

**Contact Code 558** 

**Contact Code 559** 

**Contact Code 560** 

INSULATOR MATERIAL: THERMOPLASTIC POLYESTER, UL 94V-0 CONTACT MATERIAL; COPPER, NICKEL, TIN ALLOY CA-725 CONTACT PLATING: GOLD ON THE MATING AREA, TIN-LEAD ON THE CONTACT TAILS, NICKEL UNDERPLATE