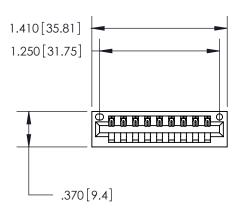

<u>Contact Dimensions:</u> 520-P.C. Tail .030x.018 (0.76x0.46) - Tail LG. = .175 (4.45) .125 (3.18) Contact Spacing x .250 (6.35) Row Spacing

- INSULATOR MATERIAL: THERMOPLASTIC POLYESTER, UL 94V-0 CONTACT MATERIAL; COPPER, NICKEL, TIN ALLOY CA-725
- CONTACT PLATING: GOLD ON THE MATING AREA, TIN-LEAD ON THE CONTACT TAILS, NICKEL UNDERPLATE