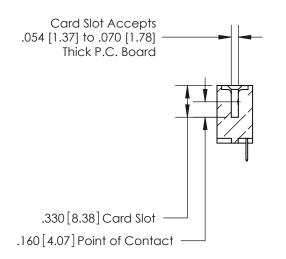

.165[4.19] .375 [9.54] .125(3.18) to .210(5.33) .125(3.18) to .210(5.33)

**Contact Code 558** 

**Contact Code 559** 

**Contact Code 560** 

INSULATOR MATERIAL: THERMOPLASTIC POLYESTER, UL 94V-0 CONTACT MATERIAL; COPPER, NICKEL, TIN ALLOY CA-725 CONTACT PLATING: GOLD ON THE MATING AREA, TIN-LEAD ON THE CONTACT TAILS, NICKEL UNDERPLATE