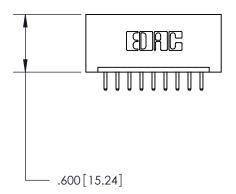

THIS IS A C.A.D. GENERATED DRAWING DO NOT MAKE MANUAL REVISIONS TO MASTER.

ISSUE NUMBER

ORIGINAL

1

.060 [1.52] .200 [5.08] .210[5.33] -.660 [16.76]

.060 [1.52] .150 [3.81] .260[6.6] -**Outside Tails** .660[16.76]