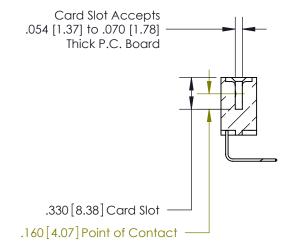

<u>Contact Dimensions:</u>
558-90 Degree Bend (Code 541 Contacts)
See Sheet 2 for Contact Code 555, 556, 558, 559, 560 Dimensions

THIS IS A C.A.D. GENERATED DRAWING DO NOT MAKE MANUAL REVISIONS TO MASTER.

**Contact Code 558** 