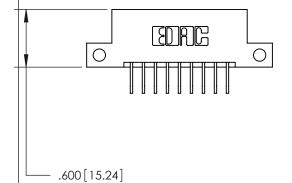

846/896 SERIES HIGH TEMP CARD EDGE CONNECTOR PART NUMBER: 846-009-558-112

**EDAC INC** TORONTO, ONTARIO CANADA

THESE DRAWINGS AND SPECIFICATIONS ARE THE PROPERTY OF EDAC INC., AND SHALL NOT BE REPRODUCED, OR COPIED OR USED AS THE BASIS FOR THE MANUFACTURE OR SALE OF APPARATUS WITHOUT WRITTEN PERMISSION.