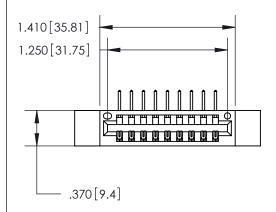

846/896 SERIES HIGH TEMP CARD EDGE CONNECTOR PART NUMBER: 846-009-558-112

**EDAC INC** TORONTO, ONTARIO CANADA

THESE DRAWINGS AND SPECIFICATIONS ARE THE PROPERTY OF EDAC INC., AND SHALL NOT BE REPRODUCED, OR COPIED OR USED AS THE BASIS FOR THE MANUFACTURE OR SALE OF APPARATUS WITHOUT WRITTEN PERMISSION.

<u>Contact Dimensions:</u>
558-90 Degree Bend (Code 541 Contacts)
See Sheet 2 for Contact Code 555, 556, 558, 559, 560 Dimensions

THIS IS A C.A.D. GENERATED DRAWING DO NOT MAKE MANUAL REVISIONS TO MASTER.