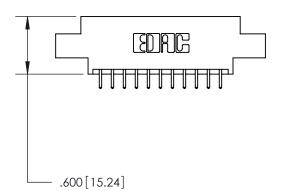

846-ENG-MASTER

THIS IS A C.A.D. GENERATED DRAWING DO NOT MAKE MANUAL REVISIONS TO MASTER.

ISSUE NUMBER

.165[4.19]

.375 [9.54]

ORIGINAL

1

.060 [1.52] .125(3.18) to .210(5.33) **Outside Tails** .125(3.18) to .210(5.33) **Outside Tails** 