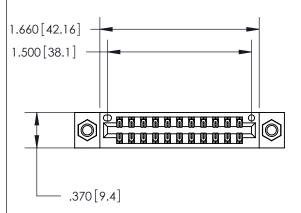

## 846/896 SERIES HIGH TEMP CARD EDGE CONNECTOR PART NUMBER: 846-022-521-807

**EDAC INC** TORONTO, ONTARIO CANADA

THESE DRAWINGS AND SPECIFICATIONS ARE THE PROPERTY OF EDAC INC.,AND SHALL NOT BE REPRODUCED, OR COPIED OR USED AS THE BASIS FOR THE MANUFACTURE OR SALE OF APPARATUS WITHOUT WRITTEN PERMISSION.

Contact Dimensions: 521-P.C. Tail .025 Sq. (0.64 Sq.) - Tail LG. =.150 (3.81) .125 (3.18) Contact Spacing x .250 (6.35) Row Spacing

INSULATOR MATERIAL: THERMOPLASTIC POLYESTER, UL 94V-0 CONTACT MATERIAL; COPPER, NICKEL, TIN ALLOY CA-725 CONTACT PLATING: GOLD ON THE MATING AREA, TIN-LEAD