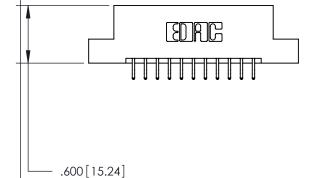

ISSUE NUMBER

ORIGINAL

Card Slot Accepts .054 [1.37] to .070 [1.78] Thick P.C. Board .330 [8.38] Card Slot

.160 [4.07] Point of Contact —

INSULATOR MATERIAL: THERMOPLASTIC POLYESTER, UL 94V-0

CONTACT MATERIAL; COPPER, NICKEL, TIN ALLOY CA-725 CONTACT PLATING: GOLD ON THE MATING AREA, TIN-LEAD ON THE CONTACT TAILS, NICKEL UNDERPLATE

846/896 SERIES HIGH TEMP CARD EDGE CONNECTOR PART NUMBER: 846-022-556-208

YOUR CONNECTION TO QUALITY & SERVICE

**EDAC INC** TORONTO, ONTARIO CANADA

THESE DRAWINGS AND SPECIFICATIONS ARE THE PROPERTY OF EDAC INC.,AND SHALL NOT BE REPRODUCED, OR COPIED OR USED AS THE BASIS FOR THE MANUFACTURE OR SALE OF APPARATUS WITHOUT WRITTEN PERMISSION.