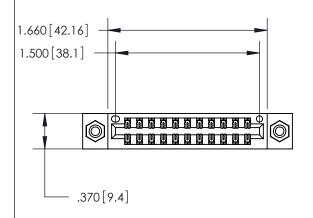

<u>Contact Dimensions:</u> 556-Extender Board Bend (Code 520 Contacts) See Sheet 2 for Contact Code 555, 556, 558, 559, 560 Dimensions

THIS IS A C.A.D. GENERATED DRAWING DO NOT MAKE MANUAL REVISIONS TO MASTER.

ISSUE NUMBER

ORIGINAL

Card Slot Accepts .054 [1.37] to .070 [1.78] Thick P.C. Board .330 [8.38] Card Slot

.160 [4.07] Point of Contact —

INSULATOR MATERIAL: THERMOPLASTIC POLYESTER, UL 94V-0

CONTACT MATERIAL; COPPER, NICKEL, TIN ALLOY CA-725 CONTACT PLATING: GOLD ON THE MATING AREA, TIN-LEAD ON THE CONTACT TAILS, NICKEL UNDERPLATE

846/896 SERIES HIGH TEMP CARD EDGE CONNECTOR PART NUMBER: 846-022-556-208

YOUR CONNECTION TO QUALITY & SERVICE

**EDAC INC** TORONTO, ONTARIO CANADA

THESE DRAWINGS AND SPECIFICATIONS ARE THE PROPERTY OF EDAC INC.,AND SHALL NOT BE REPRODUCED, OR COPIED OR USED AS THE BASIS FOR THE MANUFACTURE OR SALE OF APPARATUS WITHOUT WRITTEN PERMISSION.