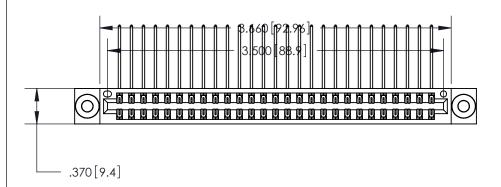

<u>Contact Dimensions:</u>
559-90 Degree Bend (Code 541 Contacts)
See Sheet 2 for Contact Code 555, 556, 558, 559, 560 Dimensions

THIS IS A C.A.D. GENERATED DRAWING DO NOT MAKE MANUAL REVISIONS TO MASTER.

ISSUE NUMBER ORIGINAL

1

.600 [15.24]

> 846/896 SERIES HIGH TEMP CARD EDGE CONNECTOR PART NUMBER: 846-054-559-203

YOUR CONNECTION TO QUALITY & SERVICE

**EDAC INC** TORONTO, ONTARIO CANADA

THESE DRAWINGS AND SPECIFICATIONS ARE THE PROPERTY OF EDAC INC., AND SHALL NOT BE REPRODUCED, OR COPIED OR USED AS THE BASIS FOR THE MANUFACTURE OR SALE OF APPARATUS WITHOUT WRITTEN PERMISSION.

.054 [1.37] to .070 [1.78] Thick P.C. Board .330 [8.38] Card Slot .160 [4.07] Point of Contact -

Card Slot Accepts

INSULATOR MATERIAL: THERMOPLASTIC POLYESTER, UL 94V-0 CONTACT MATERIAL; COPPER, NICKEL, TIN ALLOY CA-725

CONTACT PLATING: GOLD ON THE MATING AREA, TIN-LEAD ON THE CONTACT TAILS, NICKEL UNDERPLATE

THIS IS A C.A.D. GENERATED DRAWING DO NOT MAKE MANUAL REVISIONS TO MASTER.

ISSUE NUMBER

.165[4.19]

ORIGINAL

1

.060 [1.52] .150 [3.81] .125(3.18) to .210(5.33)