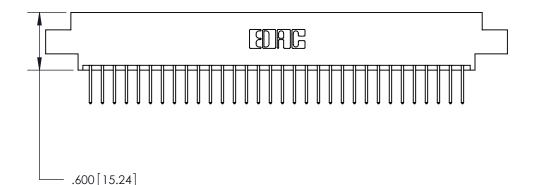

ISSUE NUMBER

ORIGINAL

Card Slot Accepts .054 [1.37] to .070 [1.78] Thick P.C. Board .330 [8.38] Card Slot .160 [4.07] Point of Contact -

INSULATOR MATERIAL: THERMOPLASTIC POLYESTER, UL 94V-0 CONTACT MATERIAL; COPPER, NICKEL, TIN ALLOY CA-725 CONTACT PLATING: GOLD ON THE MATING AREA, TIN-LEAD

ON THE CONTACT TAILS, NICKEL UNDERPLATE

846/896 SERIES HIGH TEMP CARD EDGE CONNECTOR PART NUMBER: 846-064-526-808

YOUR CONNECTION TO QUALITY & SERVICE

**EDAC INC** TORONTO, ONTARIO CANADA

THESE DRAWINGS AND SPECIFICATIONS ARE THE PROPERTY OF EDAC INC.,AND SHALL NOT BE REPRODUCED, OR COPIED OR USED AS THE BASIS FOR THE MANUFACTURE OR SALE OF APPARATUS WITHOUT WRITTEN PERMISSION.