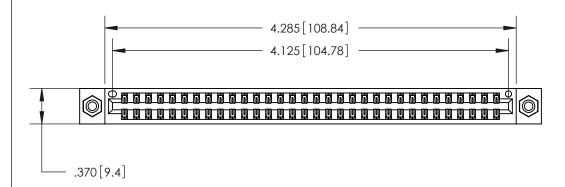

<u>Contact Dimensions:</u> 526-P.C. Tail .018 Sq. (0.46 Sq.) - Tail LG. =.350 (8.89) .125 (3.18) Contact Spacing x .250 (6.35) Row Spacing

THIS IS A C.A.D. GENERATED DRAWING DO NOT MAKE MANUAL REVISIONS TO MASTER.

ISSUE NUMBER

ORIGINAL

Card Slot Accepts .054 [1.37] to .070 [1.78] Thick P.C. Board .330 [8.38] Card Slot .160 [4.07] Point of Contact -

INSULATOR MATERIAL: THERMOPLASTIC POLYESTER, UL 94V-0 CONTACT MATERIAL; COPPER, NICKEL, TIN ALLOY CA-725 CONTACT PLATING: GOLD ON THE MATING AREA, TIN-LEAD

ON THE CONTACT TAILS, NICKEL UNDERPLATE

846/896 SERIES HIGH TEMP CARD EDGE CONNECTOR PART NUMBER: 846-064-526-808

YOUR CONNECTION TO QUALITY & SERVICE

**EDAC INC** TORONTO, ONTARIO CANADA

THESE DRAWINGS AND SPECIFICATIONS ARE THE PROPERTY OF EDAC INC.,AND SHALL NOT BE REPRODUCED, OR COPIED OR USED AS THE BASIS FOR THE MANUFACTURE OR SALE OF APPARATUS WITHOUT WRITTEN PERMISSION.