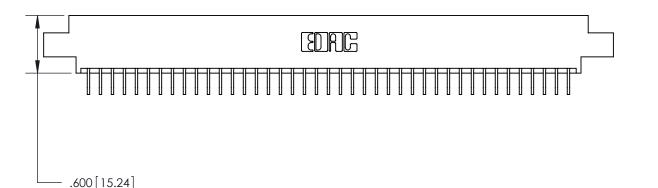

THIS IS A C.A.D. GENERATED DRAWING DO NOT MAKE MANUAL REVISIONS TO MASTER.

ISSUE NUMBER

.165[4.19]

.375 [9.54]

ORIGINAL

1

.060 [1.52] .125(3.18) to .210(5.33) **Outside Tails** .125(3.18) to .210(5.33) **Outside Tails** 

**Contact Code 558** 

## 846/896 SERIES HIGH TEMP CARD EDGE CONNECTOR CONTACT CODE 555,556,558,559,560 DIMENSIONS

.150 [3.81]

YOUR CONNECTION TO QUALITY & SERVICE

**Contact Code 559** 

**EDAC INC** TORONTO, ONTARIO CANADA

THESE DRAWINGS AND SPECIFICATIONS ARE THE PROPERTY OF EDAC INC.,AND SHALL NOT BE REPRODUCED, OR COPIED OR USED AS THE BASIS FOR THE MANUFACTURE OR SALE OF APPARATUS WITHOUT WRITTEN PERMISSION.