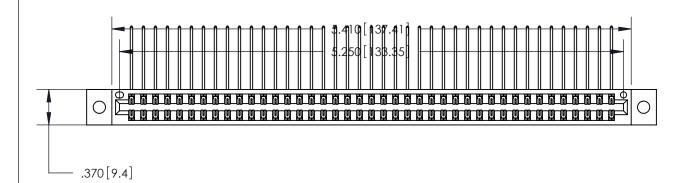

<u>Contact Dimensions:</u>
559-90 Degree Bend (Code 541 Contacts)
See Sheet 2 for Contact Code 555, 556, 558, 559, 560 Dimensions

THIS IS A C.A.D. GENERATED DRAWING DO NOT MAKE MANUAL REVISIONS TO MASTER.

ISSUE NUMBER

ORIGINAL

1

Card Slot Accepts .054 [1.37] to .070 [1.78] Thick P.C. Board .330 [8.38] Card Slot .160 [4.07] Point of Contact -

INSULATOR MATERIAL: THERMOPLASTIC POLYESTER, UL 94V-0 CONTACT MATERIAL; COPPER, NICKEL, TIN ALLOY CA-725

CONTACT PLATING: GOLD ON THE MATING AREA, TIN-LEAD ON THE CONTACT TAILS, NICKEL UNDERPLATE

846/896 SERIES HIGH TEMP CARD EDGE CONNECTOR PART NUMBER: 846-082-559-802

YOUR CONNECTION TO QUALITY & SERVICE

**EDAC INC** TORONTO, ONTARIO CANADA

THESE DRAWINGS AND SPECIFICATIONS ARE THE PROPERTY OF EDAC INC.,AND SHALL NOT BE REPRODUCED, OR COPIED OR USED AS THE BASIS FOR THE MANUFACTURE OR SALE OF APPARATUS WITHOUT WRITTEN PERMISSION.

| ACAD REFERENCE NO. | 846-ENG-MASTER   |
|--------------------|------------------|
| DRAWN: J.LEE       | DATE: APR. 22/09 |
| CHECKED:           | DATE:            |
| SCALE: 1:1         | SHEET 1 OF 2     |
| DRAWING NUMBER     | ISSUE            |
| 846-ENG-MASTER     | 1                |