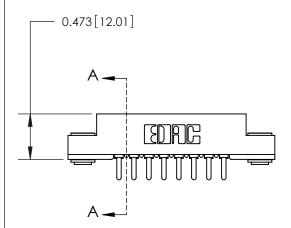

## **Contact Detail**

PC Tail .046x.014(1.17x0.36) - Tail LG=.213(5.41)

.156 [3.96] Contact Spacing x .200 [5.08] Row Spacing

**See Accompanying Page for:** 

**Contact Bend Details** 

**SECTION A-A** 

.175 [4.45] Point of Contact (Measured from bottom of Card Slot) Card Slot Accepts .054 [1.37] to .070 [1.78] Thick P.C. Board