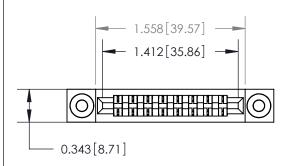

## **Mounting Option**

.116 (2.95) I.D. Floating Eyelets

## **Contact Detail**

PC Tail .046x.014(1.17x0.36) - Tail LG=.213(5.41)

.156 [3.96] Contact Spacing x .200 [5.08] Row Spacing

**See Accompanying Page for:** 

**Contact Bend Details** 

**SECTION A-A** 

.175 [4.45] Point of Contact (Measured from bottom of Card Slot) Card Slot Accepts .054 [1.37] to .070 [1.78] Thick P.C. Board