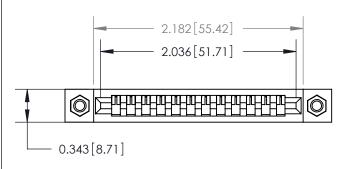

## **Mounting Option**

M3-0.5 Metric Threaded Inserts

## **Contact Detail**

Wire Hole .087x.013(2.21x0.33) - Tail LG=.282(7.16) .156 [3.96] Contact Spacing x .200 [5.08] Row Spacing





**SECTION A-A** 

.095 [2.41] Point of Contact (Measured from bottom of Card Slot)



**See Accompanying Page for:** 

**Contact Bend Details** 

807/857 Series High Temp Card Edge Connector Part Number: 857-012-405-107

YOUR CONNECTION TO QUALITY & SERVICE

| ACAD REFERENCE NO. 807 ENG MASTER |                  |
|-----------------------------------|------------------|
| DRAWN: J.LEE                      | DATE: AUG. 11/09 |
| CHECKED:                          | DATE:            |
| SCALE: NTS                        | SHEET 1 OF 2     |
| DRAWING NUMBER                    | ISSUE            |

807 Assembly