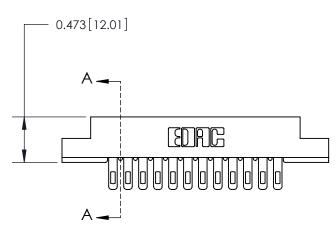

## **Contact Detail**

Wire Hole .087x.013(2.21x0.33) - Tail LG=.282(7.16) .156 [3.96] Contact Spacing x .200 [5.08] Row Spacing

**SECTION A-A** 

.095 [2.41] Point of Contact (Measured from bottom of Card Slot)