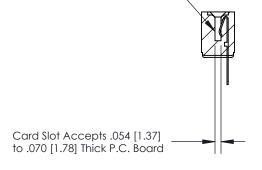

## **Contact Detail**

Wire Hole .087x.013(2.21x0.33) - Tail LG=.282(7.16) .156 [3.96] Contact Spacing x .200 [5.08] Row Spacing

**SECTION A-A** 

.095 [2.41] Point of Contact (Measured from bottom of Card Slot)