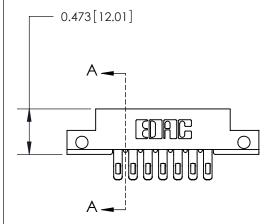

## **Contact Detail**

Extender Board Bend (Code 500 Contacts)

.156 [3.96] Contact Spacing x .200 [5.08] Row Spacing

**See Accompanying Page for:** 

**Contact Bend Details** 

**SECTION A-A** 

.095 [2.41] Point of Contact (Measured from bottom of Card Slot) Card Slot Accepts .054 [1.37] to .070 [1.78] Thick P.C. Board