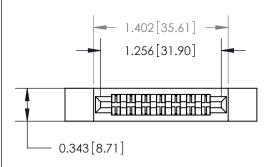

## **Mounting Option**

.128 (3.25) Dia. Side Mounting Holes

## **Contact Detail**

Extender Board Bend (Code 500 Contacts)

.156 [3.96] Contact Spacing x .200 [5.08] Row Spacing

**See Accompanying Page for:** 

**Contact Bend Details** 

**SECTION A-A** 

.095 [2.41] Point of Contact (Measured from bottom of Card Slot) Card Slot Accepts .054 [1.37] to .070 [1.78] Thick P.C. Board